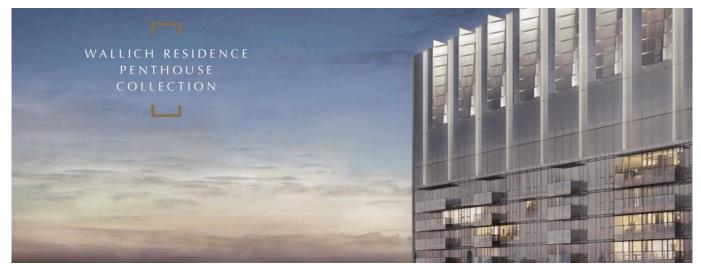

## Wallich Residence In Singapore Tallest Residential Development

???????, ????? ?????????, ??????????, Tanjong Pagar, , ,

**□** qm

0 komnaty

0 spal'ni

⊕ 0 vannyye komnaty

∅ 0 etazhi

♦ 0 qm Ploshchad'
□ 0 mesta dlya

zemel'nogo uchastka mashin

Set in the heart of a district undergoing transformative change, Wallich Residence is an exclusive and limited collection of 181 luxury residential units, located at the pinnacle of the tallest building in Singapore. The newly released residence is part of the new, highly-ambitious 5-in-1 vertical city, Tanjong Pagar Centre. Due to this, Wallich Residence would undeniably become a home that elevates the lifestyle of any individual. Offering 4 levels of upscale facilities and luxurious hotel-inspired concierge services, Wallich Residence is a tower that stands apart. Not just by its sheer height, but also by the quality of the life one experiences here with the magnificent city skyline as a backdrop. Residents can relax amidst the lush greenery of the sky gardens, recharge by the cabanas and infinity pool with breathtaking views, enjoy an intimate dining experience with a private chef or host private screening events for family and friends at the theatrette. Wallich Residence is located on the 39th to 64th floors of Tanjong Pagar Centre, an ambitious vertical city that will be the focal point of the Tanjong Pagar precinct. An integrated development, it houses Grade-A offices, a 5-star business hotel, an extensive variety of retail and F&B options, and a lush 150,000 square feet urban park. Integrated with the park is a 32,000 square feet city room that is designed to be a gathering space for community events and other social activities.