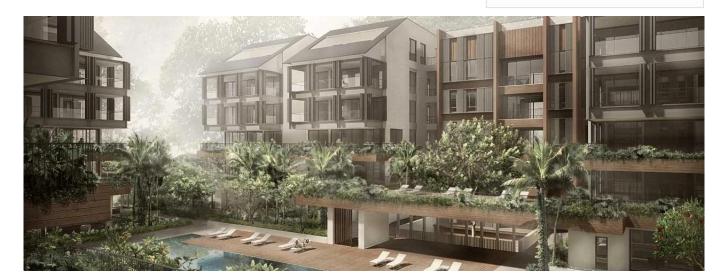

The Nassim is a 55 unit residential development located at 18 Nassim Hill, District 10, Singapore, developed by reputable developer Nassim Hill Realty Pte Ltd. The nearest MRT station is the upcoming Orchard Boulevard MRT station which is 0.45km away. As for schools, it is within 2km of the following primary schools. WHY INVEST IN THE NASSIM? FREEHOLD. The Nassim is a short drive to Ion Orchard and Tanglin Mall. It is also not far from several schools such as Overseas Family School, ISS International School. and Raffles Girls Secondary School. The Nassim is accessible via Nassim Hill and Tanglin Road. The nearest train stations such as Orchard Boulevard MRT (TE13) Thomson-East Coast Line Due 2021, Napier MRT (TE12) Thomson-East Coast Line Due 2021