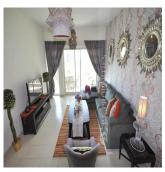

## USD 1100000.00

0 komnaty

2 spal'ni

2 vannyye komnaty

1059 qft

② qft Ploshchad' ② 2 mesta dlya zemel'nogo uchastka mashin

Fully upgraded 2-bedroom apartment at The Greens - Al Arta 4, on 4th floor. Fully equipped kitchen with stove, fridge and freezer, washing machine, dishwasher, microwave, kettle, toaster and all cutlery and crockery; kitchen is open plan to living hall. Master bedroom has king size bed with en-suite bathroom and 2nd bedroom has a queen size bed with outside bathroom. Both of the bedrooms have built in wardrobes. Large living hall with sofa set, side tables, coffee table, with LCD TV and separate dining corner for 4 people.