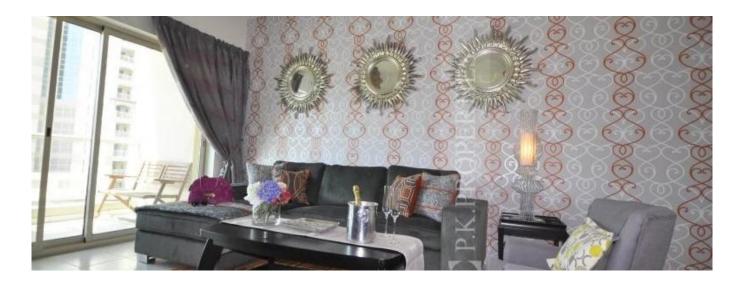

## USD 1100000.00

0 komnaty

2 spal'ni

2 vannyye komnaty

1059 qft

② qft Ploshchad' ② 2 mesta dlya zemel'nogo uchastka mashin

Fully upgraded 2-bedroom apartment at The Greens - Al Arta 4, on 4th floor. Fully equipped kitchen with stove, fridge and freezer, washing machine, dishwasher, microwave, kettle, toaster and all cutlery and crockery; kitchen is open plan to living hall. Master bedroom has king size bed with en-suite bathroom and 2nd bedroom has a queen size bed with outside bathroom. Both of the bedrooms have built in wardrobes. Large living hall with sofa set, side tables, coffee table, with LCD TV and separate dining corner for 4 people.