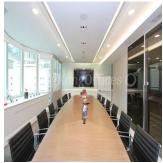

## **USD 0.00**

∅ 0 etazhi

🛅 8721 qft 🕒 0 komnaty 🚐 0 spal'ni

0 qft Ploshchad' 0 mesta dlya zemel'nogo uchastka mashin

0 vannyye komnaty

View It offers an open view. There are views from two sides of this office. Internal Condition The fully fitted office is in good condition. The layout is efficient. The conference room is presentable. The meeting room is presentable. The manager room is spacious. The director room is large. The open office area is roomy enough for workstations and filing cabinets. It enjoys a direct lift lobby. Furniture is provided for a quick move in. Professionally designed reception greets your guests.