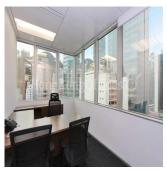

## **USD 0.00**

∅ 0 etazhi

🛅 8721 qft 🕒 0 komnaty 🚐 0 spal'ni

0 qft Ploshchad' 0 mesta dlya zemel'nogo uchastka mashin

0 vannyye komnaty

View It offers an open view. There are views from two sides of this office. Internal Condition The fully fitted office is in good condition. The layout is efficient. The conference room is presentable. The meeting room is presentable. The manager room is spacious. The director room is large. The open office area is roomy enough for workstations and filing cabinets. It enjoys a direct lift lobby. Furniture is provided for a quick move in. Professionally designed reception greets your guests.