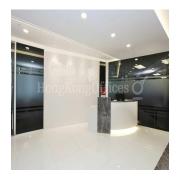

## **USD 0.00**

∅ 0 etazhi

🛅 8721 qft 🕒 0 komnaty 🚐 0 spal'ni

0 qft Ploshchad' 0 mesta dlya zemel'nogo uchastka mashin

0 vannyye komnaty

View It offers an open view. There are views from two sides of this office. Internal Condition The fully fitted office is in good condition. The layout is efficient. The conference room is presentable. The meeting room is presentable. The manager room is spacious. The director room is large. The open office area is roomy enough for workstations and filing cabinets. It enjoys a direct lift lobby. Furniture is provided for a quick move in. Professionally designed reception greets your guests.