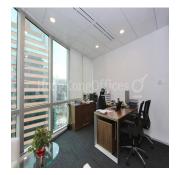

## **USD 0.00**

∅ 0 etazhi

🛅 8721 qft 🕒 0 komnaty 🚐 0 spal'ni

0 qft Ploshchad' 0 mesta dlya zemel'nogo uchastka mashin

0 vannyye komnaty

View It offers an open view. There are views from two sides of this office. Internal Condition The fully fitted office is in good condition. The layout is efficient. The conference room is presentable. The meeting room is presentable. The manager room is spacious. The director room is large. The open office area is roomy enough for workstations and filing cabinets. It enjoys a direct lift lobby. Furniture is provided for a quick move in. Professionally designed reception greets your guests.