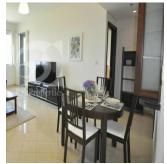

## USD 1290000.00

990 qft

0 komnaty

1 spal'ni

2 vannyye komnaty

♦ 2 qft Ploshchad'
• 2 mesta dlya

zemel'nogo uchastka mashin

P.K. Properties is pleased to offer this fully-furnished 1 bedroom apartment in The Golf Tower. Bright, spacious property Open plan living, dining areas Separate kitchen and breakfast bar Powder room for guests and utility cupboard Balcony overlooks the Golf course. Access to balcony from living room & bedroom. Fully equipped kitchen. Bedroom has built in wardrobes with en-suite bathroom