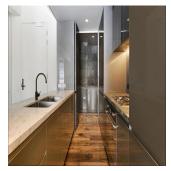

## **USD 0.00**

② 2 etazhi
② 2 qm Ploshchad'
② 2 mesta dlya zemel'nogo uchastka mashin

Situated in the acclaimed "Griffith Teas, an iconic warehouse conversion this stylishly furnished residence will be sure to impress. Featuring premium quality furniture and finishes and abundant natural light in a prime city fringe location, this stunning apartment is ideal for the executive couple. Key Points - -Spacious open plan design, soaring ceilings with timber beams -Large warehouse windows enhancing natural light throughout -Both generous bedrooms with customised built-in wardrobes -Two luxurious bathrooms, high quality marble & designer tap ware - State of the-art gas kitchen with butler's pantry & stone benchtops -Oak floorboards throughout, exposed brickwork, heritage facade - Ducted air conditioning, video intercom and security lift access -Moments stroll to Hyde Park, cafes, restaurants and Sydney CBD