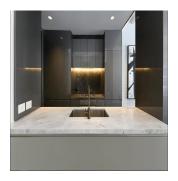

## **USD 0.00**

② 2 etazhi
② 2 qm Ploshchad'
② 2 mesta dlya zemel'nogo uchastka mashin

Situated in the acclaimed "Griffith Teas, an iconic warehouse conversion this stylishly furnished residence will be sure to impress. Featuring premium quality furniture and finishes and abundant natural light in a prime city fringe location, this stunning apartment is ideal for the executive couple. Key Points - -Spacious open plan design, soaring ceilings with timber beams -Large warehouse windows enhancing natural light throughout -Both generous bedrooms with customised built-in wardrobes -Two luxurious bathrooms, high quality marble & designer tap ware - State of the-art gas kitchen with butler's pantry & stone benchtops -Oak floorboards throughout, exposed brickwork, heritage facade - Ducted air conditioning, video intercom and security lift access -Moments stroll to Hyde Park, cafes, restaurants and Sydney CBD