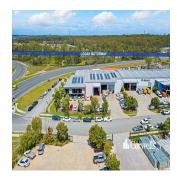

0 espaços para automóveis

Corwells Commercial Property are pleased to offer for sale, 2-6 Prospect Place, Berrinba. The property features: - 1,623sqm warehouse/office - 2,981sqm parcel of land - Located just off the recently upgraded Logan Motorway - Brand new 3 year lease with options with well established local business - Current nett rent of \$185,000.00 plus GST - Bonus 30kw solar system in place - First time on the market in 10 years - Present all offers - Contact Exclusive Agent to arrange an inspection Berrinba is an exciting new commercial and industrial precinct located 20kms south of the Brisbane Central Business District. Conveniently positioned on the Logan Motorway this location provides good access in all directions.

Berrinba sits between Browns Plains and Logan Central, both of which have established business centres and there is a large labour supply in the area.

Dispon?vel Em: 17.07.2019

Ch?o: 4 Pavimentos: Ano De Constru??o: Espa?os Para