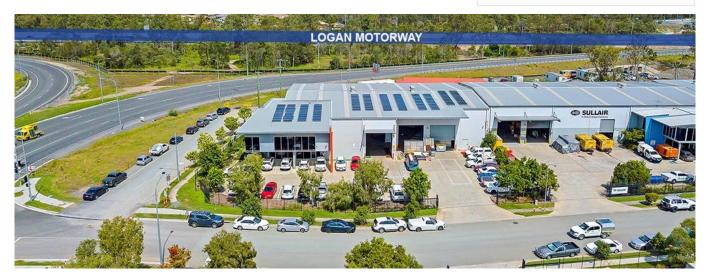

0 espaços para automóveis

Corwells Commercial Property are pleased to offer for sale, 2-6 Prospect Place, Berrinba. The property features: - 1,623sqm warehouse/office - 2,981sqm parcel of land - Located just off the recently upgraded Logan Motorway - Brand new 3 year lease with options with well established local business - Current nett rent of \$185,000.00 plus GST - Bonus 30kw solar system in place - First time on the market in 10 years - Present all offers - Contact Exclusive Agent to arrange an inspection Berrinba is an exciting new commercial and industrial precinct located 20kms south of the Brisbane Central Business District. Conveniently positioned on the Logan Motorway this location provides good access in all directions.

Berrinba sits between Browns Plains and Logan Central, both of which have established business centres and there is a large labour supply in the area.

Dispon?vel Em: 17.07.2019

Ch?o: 4 Pavimentos: Ano De Constru??o: Espa?os Para