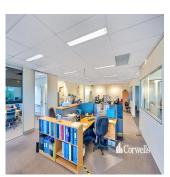

## Corporate Freestanding Tenanted Investment

África do Sul, Gauteng, Sandton, Prospect Place, 2-6, 4117,

1623 gm

0 quartos

0 quartos

0 casas de banho

∅ pisos

0 qm superfície terrestre

0 espaços para automóveis

Corwells Commercial Property are pleased to offer for sale, 2-6 Prospect Place, Berrinba. The property features: - 1,623sqm warehouse/office - 2,981sqm parcel of land - Located just off the recently upgraded Logan Motorway - Brand new 3 year lease with options with well established local business - Current nett rent of \$185,000.00 plus GST - Bonus 30kw solar system in place - First time on the market in 10 years - Present all offers - Contact Exclusive Agent to arrange an inspection Berrinba is an exciting new commercial and industrial precinct located 20kms south of the Brisbane Central Business District. Conveniently positioned on the Logan Motorway this location provides good access in all directions.