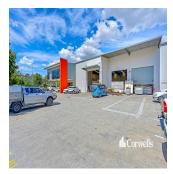

0 espaços para automóveis

Corwells Commercial Property are pleased to offer for sale, 2-6 Prospect Place, Berrinba. The property features: - 1,623sqm warehouse/office - 2,981sqm parcel of land - Located just off the recently upgraded Logan Motorway - Brand new 3 year lease with options with well established local business - Current nett rent of \$185,000.00 plus GST - Bonus 30kw solar system in place - First time on the market in 10 years - Present all offers - Contact Exclusive Agent to arrange an inspection Berrinba is an exciting new commercial and industrial precinct located 20kms south of the Brisbane Central Business District. Conveniently positioned on the Logan Motorway this location provides good access in all directions.

Berrinba sits between Browns Plains and Logan Central, both of which have established business centres and there is a large labour supply in the area.

Dispon?vel Em: 17.07.2019

Ch?o: 4 Pavimentos: Ano De Constru??o: Espa?os Para