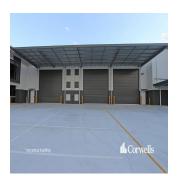

- New to be built 1.500m² warehouse and office under construction - 1,239sm of free warehouse - 175m² office and facilities on the first floor - 86m² of showroom/office and facilities - 2,475m² of the total surface area of the broad front plot - Modern concrete tilting panel construction - Minimal slope of the terrain to create a safe loading area - Access to the site via a double driveway - Sales/rental options available - Call now to discuss your requirements This property is located in Empire Industrial Estate, the largest industrial estate on the Gold Coast that is part of the Yatala Enterprise Area. Ideally located between the two largest consumer markets of Brisbane and the Gold Coast with direct access from the M1 via exit 38 and exit 41 in both northern and southern directions. Empire Industrial Estate will contribute more than a billion dollars to the economy of the Gold Coast and create thousands of jobs for the surrounding areas. \*Please note the ranking is subject to change and pricing is subject to design.