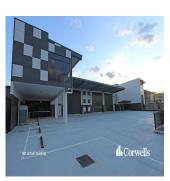

- New to be built 1.500m² warehouse and office under construction - 1,239sm of free warehouse - 175m² office and facilities on the first floor - 86m² of showroom/office and facilities - 2,475m² of the total surface area of the broad front plot - Modern concrete tilting panel construction - Minimal slope of the terrain to create a safe loading area - Access to the site via a double driveway - Sales/rental options available - Call now to discuss your requirements This property is located in Empire Industrial Estate, the largest industrial estate on the Gold Coast that is part of the Yatala Enterprise Area. Ideally located between the two largest consumer markets of Brisbane and the Gold Coast with direct access from the M1 via exit 38 and exit 41 in both northern and southern directions. Empire Industrial Estate will contribute more than a billion dollars to the economy of the Gold Coast and create thousands of jobs for the surrounding areas. \*Please note the ranking is subject to change and pricing is subject to design.