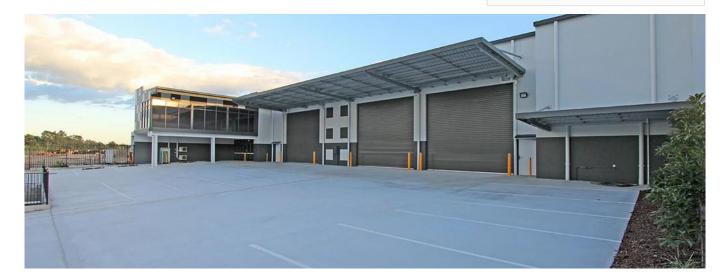

- New to be built 1.500m² warehouse and office under construction - 1,239sm of free warehouse - 175m² office and facilities on the first floor - 86m² of showroom/office and facilities - 2,475m² of the total surface area of the broad front plot - Modern concrete tilting panel construction - Minimal slope of the terrain to create a safe loading area - Access to the site via a double driveway - Sales/rental options available - Call now to discuss your requirements This property is located in Empire Industrial Estate, the largest industrial estate on the Gold Coast that is part of the Yatala Enterprise Area. Ideally located between the two largest consumer markets of Brisbane and the Gold Coast with direct access from the M1 via exit 38 and exit 41 in both northern and southern directions. Empire Industrial Estate will contribute more than a billion dollars to the economy of the Gold Coast and create thousands of jobs for the surrounding areas. \*Please note the ranking is subject to change and pricing is subject to design.