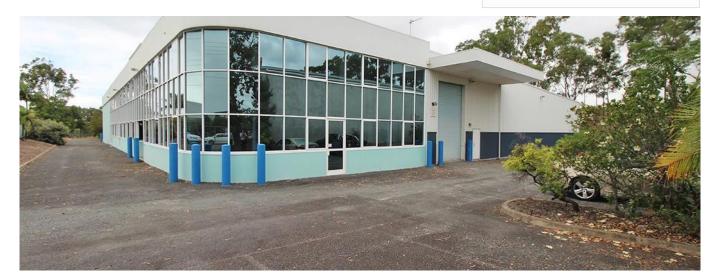

♦ 0 gm superfície □ 0 espaços para automóveis

- 2,826sqm\* of warehouse on a 5,975sqm site Including large corporate office spanning over two levels Ability to retrofit upstairs caretakers unit - Ample hardstand area with drive around capabilities - Zoned Medium Impact Industry - Motivated owner with realistic expectations Arundel is
- renowned as a commercial, industrial and retail hub situated at the northern end of the Gold Coast. The precinct has undergone substantial growth as there has been an emphasis to move to the area to directly service surrounding suburbs and markets. Properties within the area are becoming tightly held, driven by a high demand and a shortage of land available. The area is accessed via major arterial roads leading to and from the M1 Motorway. \*area subject to approval