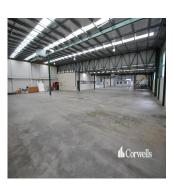

♦ 0 gm superfície □ 0 espaços para automóveis

- 2,826sqm\* of warehouse on a 5,975sqm site Including large corporate office spanning over two levels Ability to retrofit upstairs caretakers unit - Ample hardstand area with drive around capabilities - Zoned Medium Impact Industry - Motivated owner with realistic expectations Arundel is
- renowned as a commercial, industrial and retail hub situated at the northern end of the Gold Coast. The precinct has undergone substantial growth as there has been an emphasis to move to the area to directly service surrounding suburbs and markets. Properties within the area are becoming tightly held, driven by a high demand and a shortage of land available. The area is accessed via major arterial roads leading to and from the M1 Motorway. \*area subject to approval