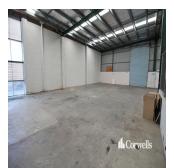

♦ 0 gm superfície □ 0 espaços para automóveis

- 2,826sqm\* of warehouse on a 5,975sqm site Including large corporate office spanning over two levels Ability to retrofit upstairs caretakers unit - Ample hardstand area with drive around capabilities - Zoned Medium Impact Industry - Motivated owner with realistic expectations Arundel is
- renowned as a commercial, industrial and retail hub situated at the northern end of the Gold Coast. The precinct has undergone substantial growth as there has been an emphasis to move to the area to directly service surrounding suburbs and markets. Properties within the area are becoming tightly held, driven by a high demand and a shortage of land available. The area is accessed via major arterial roads leading to and from the M1 Motorway. \*area subject to approval