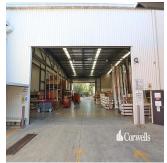

0 espaços para automóveis

- 8,381sqm corporate headquarters - 14,000sqm site with full drive around capability - 6,745sqm clearspan tilt panel warehouse - High quality two level office and showroom - Large drive through undercover loading area - Separated and secure building areas - Flexible leasing options from 1,582sqm to 6,745sqm warehouse - Office available up to 1,636sqm plus care takers residence - Large hardstand and car parking areas - Vendor will consider a Sale or Lease This unique opportunity is situated in the heart of the Yatala Enterprise Area. Ideally located between the two largest consumer markets of Brisbane and the Gold Coast with direct access from the M1 via Exit 38 and Exit 41 in both north and south directions.