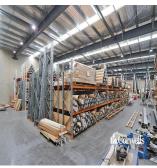

0 espaços para automóveis

- 8,381sqm corporate headquarters - 14,000sqm site with full drive around capability - 6,745sqm clearspan tilt panel warehouse - High quality two level office and showroom - Large drive through undercover loading area - Separated and secure building areas - Flexible leasing options from 1,582sqm to 6,745sqm warehouse - Office available up to 1,636sqm plus care takers residence - Large hardstand and car parking areas - Vendor will consider a Sale or Lease This unique opportunity is situated in the heart of the Yatala Enterprise Area. Ideally located between the two largest consumer markets of Brisbane and the Gold Coast with direct access from the M1 via Exit 38 and Exit 41 in both north and south directions.