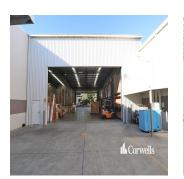

0 espaços para automóveis

- 8,381sqm corporate headquarters - 14,000sqm site with full drive around capability - 6,745sqm clearspan tilt panel warehouse - High quality two level office and showroom - Large drive through undercover loading area - Separated and secure building areas - Flexible leasing options from 1,582sqm to 6,745sqm warehouse - Office available up to 1,636sqm plus care takers residence - Large hardstand and car parking areas - Vendor will consider a Sale or Lease This unique opportunity is situated in the heart of the Yatala Enterprise Area. Ideally located between the two largest consumer markets of Brisbane and the Gold Coast with direct access from the M1 via Exit 38 and Exit 41 in both north and south directions.