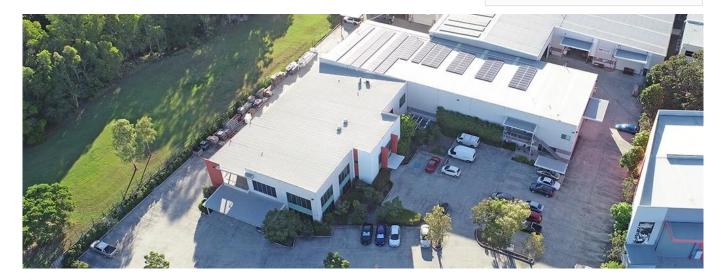

## Major Facility For Corporate Headquater And Warehousing

África do Sul, Gauteng, Joanesburgo, Business St, 68, 4207,

🗓 8381 gm

0 quartos

0 quartos

0 casas de banho

∅ 0 pisos

0 qm superfície terrestre

0 espaços para automóveis

- 8,381sqm corporate headquarters - 14,000sqm site with full drive around capability - 6,745sqm clearspan tilt panel warehouse - High quality two level office and showroom - Large drive through undercover loading area - Separated and secure building areas - Flexible leasing options from 1,582sqm to 6,745sqm warehouse - Office available up to 1,636sqm plus care takers residence - Large hardstand and car parking areas - Vendor will consider a Sale or Lease This unique opportunity is situated in the heart of the Yatala Enterprise Area. Ideally located between the two largest consumer markets of Brisbane and the Gold Coast with direct access from the M1 via Exit 38 and Exit 41 in both north and south directions.