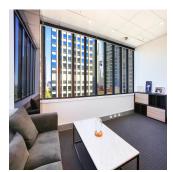

- Highly impressive whole floor commercial property - Unequivocally one of the best strata floors in Sydney - Prime corner positioning with large window frontages - Blue ribbon location on Elizabeth and Park Streets - Spectacular East facing views overlooking Hyde Park - High ceilings throughout maximizing light and space - Modern and stylish fitout with excellent natural light - Internal kitchen, storage and bathroom facilities - Efficient, regular and easily sub dividable floor plan - Prominent corner building with development upside - Impressive main lobby area with marble finishes - Quality building services including recent lift upgrade - Onsite Building Manager and common shower facilities - Landmark location near Town Hall and Martin Place - Walking distance to Sheraton Grand Sydney Hyde Park - Close to popular restaurants, bars and cafes (Bambini) - Within 100m of the new Pitt Street Metro Station - Surrounded by an array of new CBD development - Minutes to St James and Museum Train Stations - Popular, prestigious and tightly held location SIZE AND LOT DETAILS Level 9, Lot 25 - 220 sqm approx. OUTGOINGS Strata levies - \$9,210 per quarter approx. Council rates - \$1,240 per quarter approx. Water rates - \$34 per quarter approx.