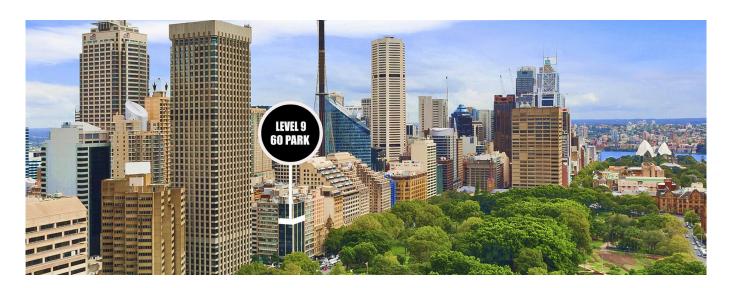

## Spectacular Whole Office Floor For Sale

África do Sul, Cabo Ocidental, Cidade do Cabo, Park St, 60, 2000,

PREÇO DE VENDA

- Highly impressive whole floor commercial property - Unequivocally one of the best strata floors in Sydney - Prime corner positioning with large window frontages - Blue ribbon location on Elizabeth and Park Streets - Spectacular East facing views overlooking Hyde Park - High ceilings throughout maximizing light and space - Modern and stylish fitout with excellent natural light - Internal kitchen, storage and bathroom facilities - Efficient, regular and easily sub dividable floor plan - Prominent corner building with development upside - Impressive main lobby area with marble finishes - Quality building services including recent lift upgrade - Onsite Building Manager and common shower facilities - Landmark location near Town Hall and Martin Place - Walking distance to Sheraton Grand Sydney Hyde Park - Close to popular restaurants, bars and cafes (Bambini) - Within 100m of the new Pitt Street Metro Station - Surrounded by an array of new CBD development - Minutes to St James and Museum Train Stations - Popular, prestigious and tightly held location SIZE AND LOT DETAILS Level 9, Lot 25 - 220 sqm approx. OUTGOINGS Strata levies - \$9,210 per quarter approx. Council rates - \$1,240 per quarter approx. Water rates - \$34 per quarter approx.