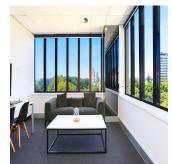

- Highly impressive whole floor commercial property - Unequivocally one of the best strata floors in Sydney - Prime corner positioning with large window frontages - Blue ribbon location on Elizabeth and Park Streets - Spectacular East facing views overlooking Hyde Park - High ceilings throughout maximizing light and space - Modern and stylish fitout with excellent natural light - Internal kitchen, storage and bathroom facilities - Efficient, regular and easily sub dividable floor plan - Prominent corner building with development upside - Impressive main lobby area with marble finishes - Quality building services including recent lift upgrade - Onsite Building Manager and common shower facilities - Landmark location near Town Hall and Martin Place - Walking distance to Sheraton Grand Sydney Hyde Park - Close to popular restaurants, bars and cafes (Bambini) - Within 100m of the new Pitt Street Metro Station - Surrounded by an array of new CBD development - Minutes to St James and Museum Train Stations - Popular, prestigious and tightly held location SIZE AND LOT DETAILS Level 9, Lot 25 - 220 sqm approx. OUTGOINGS Strata levies - \$9,210 per quarter approx. Council rates - \$1,240 per quarter approx. Water rates - \$34 per quarter approx.