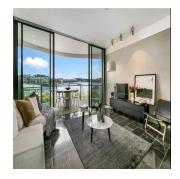

Located in the crown jewel of the Barangaroo foreshore, Cloud redefines the concept of wharf side luxury with an exhilarating blend of natural splendour and breathtaking architecture. Take your front row seat to the Harbour action and enjoy life in Sydney's hottest new waterfront precinct. Key Points - - Architectural masterwork by PTW architect Andrew Andersons - Interiors by Smart Design Studio inspired by Danish design - Floor to ceiling glass frames the unobstructed harbour vista - Carefully selected, brand new, designer furniture throughout - Luxury custom designed high-end fixtures and finishes - Dream Miele kitchen, marble floors, bespoke walls and cabinetry - Fluid in/outdoor living, signature cloud like movable shutter system - Large bedrooms with water views, marble mosaic tiled bathrooms - One secure car space, 24 hour concierge, ducted air conditioning - The Streets' dining, shopping and health spas at the door - The edge of the CBD, walk to Circular Quay, Wynyard and The Rocks