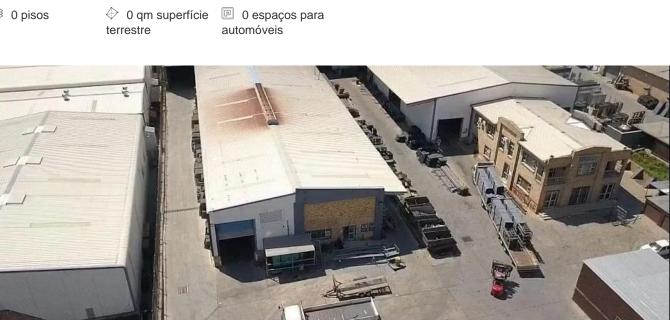

## Free Standing Building Available To Let And For Sale Situated In Kempton Park

PREÇO DE ALUGUER MENSAL

**USD 15768.00** 

PREÇO DE VENDA

## USD 2432175.00

1789 gm

0 quartos

🚐 0 quartos

Image: 0 pisos 0 qm superfície 0 espaços para terrestre automóveis

🐣 0 casas de banho

Upmarket, stand alone industrial building comprising of a 4,180sqm warehouse, 609sqm office component and is situated on a 9,217sqm stand. Very easy access available with multiple entrance points into the property. There's ample, secure staff and visitor parking bays. The warehouse has excellent height of 11 meters to the eaves, 1 MVA three phase electrical power supply as well as multiple roller shutter doors allowing for quick and easy access for large trucks. Double volume, A grade office component present with male and female ablution facilities. This immaculate property is available either for rental at US\$3.4/sqm therefore asking US\$15,767.56 excluding VAT and utilities or can be purchased for US\$2,432,174.10 excluding VAT. Rates: US\$1,810.85. \*\*\*Cranes are not a part of premises, however, owner willing to buy cranes from purchaser.