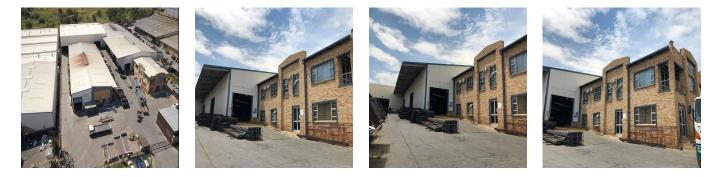

## Free Standing Building Available To Let And For Sale Situated In Kempton Park

PREÇO DE ALUGUER MENSAL

**USD 15768.00** 

PREÇO DE VENDA

## USD 2432175.00

1789 gm

0 quartos

🚐 0 quartos

Image: 0 pisos 0 qm superfície 0 espaços para terrestre automóveis

🐣 0 casas de banho

Upmarket, stand alone industrial building comprising of a 4,180sqm warehouse, 609sqm office component and is situated on a 9,217sqm stand. Very easy access available with multiple entrance points into the property. There's ample, secure staff and visitor parking bays. The warehouse has excellent height of 11 meters to the eaves, 1 MVA three phase electrical power supply as well as multiple roller shutter doors allowing for quick and easy access for large trucks. Double volume, A grade office component present with male and female ablution facilities. This immaculate property is available either for rental at US\$3.4/sqm therefore asking US\$15,767.56 excluding VAT and utilities or can be purchased for US\$2,432,174.10 excluding VAT. Rates: US\$1,810.85. \*\*\*Cranes are not a part of premises, however, owner willing to buy cranes from purchaser.