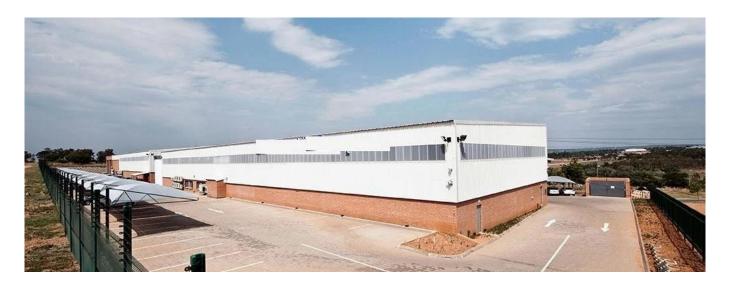

## USD 2819800.00

🛅 5733 qm 🖽 0 quartos 🚐 0 quartos 🕀 0 casas de banho

© 0 pisos © 0 qm superfície © 0 espaços para terrestre automóveis

A grade facility situated in the newly developed Cosmo Business Park just off Malibongwe Drive. Located between the N1 and N14 highways within close proximity to Lanseria International Airport which is just 7km away. This property has three separate warehouses and three separate office components. It is situated on a 10,000sqm stand. There's 800 amps three phase electrical pwoer supply available, sprinklers have been installed in the warehouses and there's 2x water tanks. Ample parking space around the building.