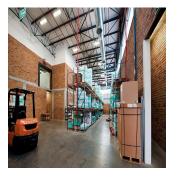

## USD 2819800.00

🛅 5733 qm 🖽 0 quartos 🚐 0 quartos 🕀 0 casas de banho

© 0 pisos © 0 qm superfície © 0 espaços para terrestre automóveis

A grade facility situated in the newly developed Cosmo Business Park just off Malibongwe Drive. Located between the N1 and N14 highways within close proximity to Lanseria International Airport which is just 7km away. This property has three separate warehouses and three separate office components. It is situated on a 10,000sqm stand. There's 800 amps three phase electrical pwoer supply available, sprinklers have been installed in the warehouses and there's 2x water tanks. Ample parking space around the building.