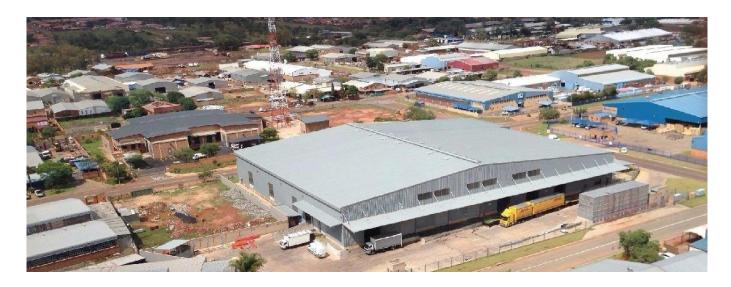

This is an exceptional warehouse with extra height, multiple roller shutter doors for receiving and dispatch, raised loading bays, sprinkler system and racking included. The large paved yard is designed for easy traffic flow. The office component with its modern design and finishes welcomes visitors and staff alike. It consists of a striking reception area, well designed open plan areas, closed offices, boardrooms, large kitchen facility, ablutions and balconies. These premises are situated within the Highway Business Park with excellent security and access control. It is within close proximity to CTM, WeBuyCars, Samrand Road and the N1 Highway.