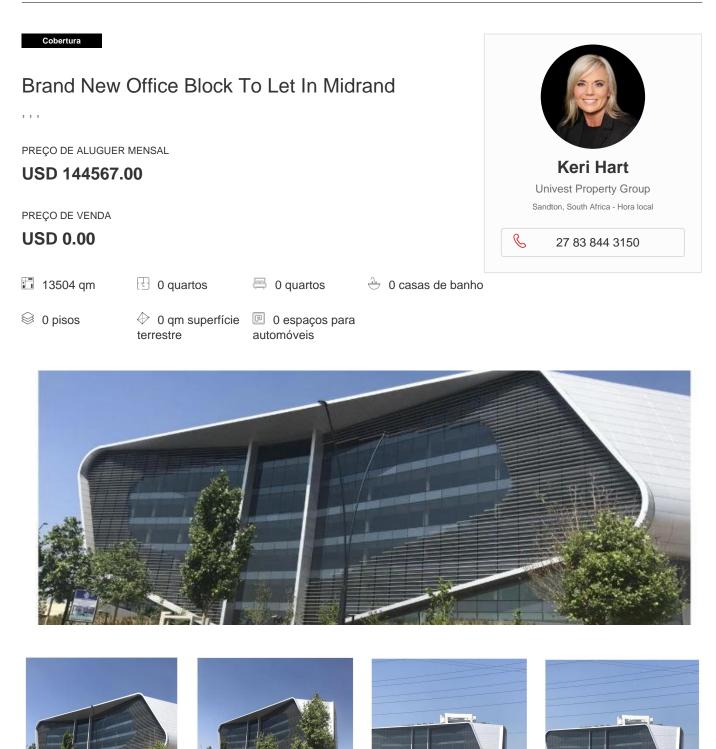

GATEWAY WEST OFFICE TO RENT IN MIDRAND Gateway West is a brand new development in Waterfall, Midrand. The office block comprises 6 floors, each floor plate ranging from 1200 to 1800msq. Each of these can be sub divided to suit tenant requirements. This building is Green Star rated. Various parks and hotels are scattered throughout the surrounding area. The office block is situated at the entrance to the Mall of Africa, providing a prominent position for branding purposes. The Allandale offramp to the N1 is situated just a few meters away from the entrance of the park. Call us today on 0861 6222 62 to rent this office space Midrand.