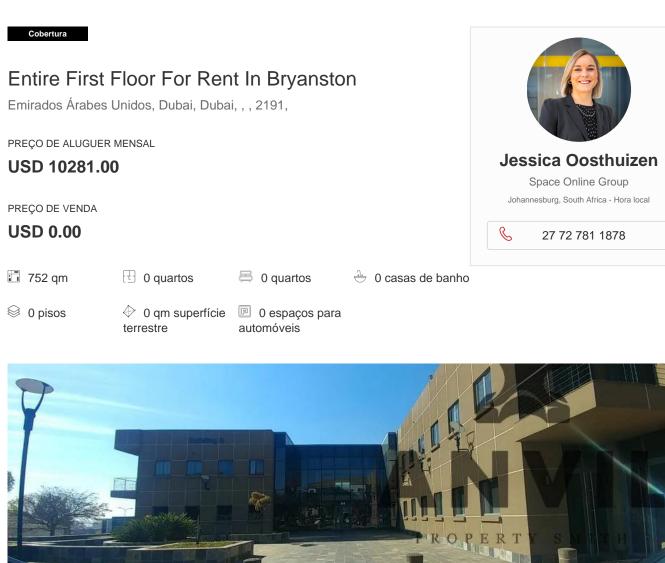

AAA Grade commercial office with incredible exposure onto Main Road and Bryanston Drive. This modern office park consist of two buildings that are multi-tenanted. There is 24/hr security, CCTV cameras internet linked, 24 hours off premises surveillance, a water back-up system and back-up generator and UPS system. In close proximity to schools, petrol stations and other amenities such as Nicolway. Spacious first floor office To Let in Bryanston with a GREAT fit-out in place. The premises features ample lighting from the floor to ceiling windows and has a majority open-plan layout with meeting rooms and cellular offices around the boarder of the premised for rent. There are also multiple balcony access points with serene views and there is a private-use kitchenette. There are a total of 30 parking bays allocated to the unit, back-up generator and water available in site. For more leasing information contact Anvil Property Smith.