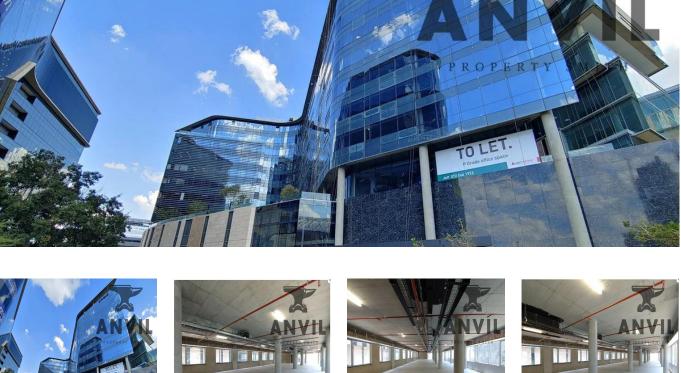

## Second Floor Office In Sandton For Rent

África do Sul, Gauteng, Joanesburgo, Pybus Rd, 2, 2196,

PREÇO DE ALUGUER MENSAL

USD 27239.00

PREÇO DE VENDA

## **USD 0.00**

1500 gm

Image: 0 pisos

0 quartos 📇 0 quartos

terrestre

0 qm superfície 0 espaços para automóveis

🕀 0 casas de banho

Situated across the road from Sandton City, and a few hundred meters from the Sandton Gautrain Station, 2 Pybus is situated in an ideal location for you to rent office space in Sandton Central. Aimed predominantly for organizations in the legal industry, you will be situated in the heart of Sandton, with easy access to all major firms. The building will have a 4-Sar GBCSA Green Star Rating, and have floor plates designed specifically to accommodate offices and advocates chambers'. The ground floor space has an easy indoor-outdoor flow, enabling employees and visitors the freedom of getting fresh air on a neatly manicured lawn in the heart of Sandton. Common area boardrooms are available at the disposal of all tenants in the building, at absolutely no additional charge to the user. A 4.5 bay/100m parking ratio is available in the building. Office Space to let on the second floor of 2 Pybus Rd in Sandton. The space extends the two wings of the building, enabling users to separate divisions or client facing areas away from their operations. Two balconies break off the space for fresh air. Renting this office space positions your organization in a supreme location, adjacent to many of the largest organizations in Sandton.