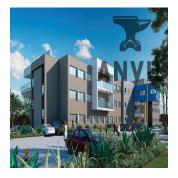

## Office Spaces For Rent In Waverley Office Park

Espanha, Andaluzia, San Pedro de Alcántara, , , 2090,

PREÇO DE ALUGUER MENSAL

USD 26967.00

PREÇO DE VENDA

## **USD 0.00**

🛅 2292 qm 🖽 0 quartos 🚐 0 quartos 🕀 0 casas de banho

© 0 pisos © 0 qm superfície © 0 espaços para terrestre automóveis

Office Space Available to Let in the new Waverley Office Park - Phase 3 development. The park is to offer three storeys of A-Grade office space with excellent exposure onto the M1 highway. On completion, the modern architecture and landscaped gardens will provide a professional work environment and an exceptional corporate image. The façade will comprise of frame less full-length windows and plastered structural members, creating a striking impression. Tenants and visitors will enjoy views over the surrounding suburbs from numerous balconies and through the expanse of windows, creating a well lit work space in a comfortable environment. The development will offer full backup power and water supply, and is to boast energy efficient lighting and AC systems. The top two floors are available to lease, and with that a prominent address with prime positioning in the region.