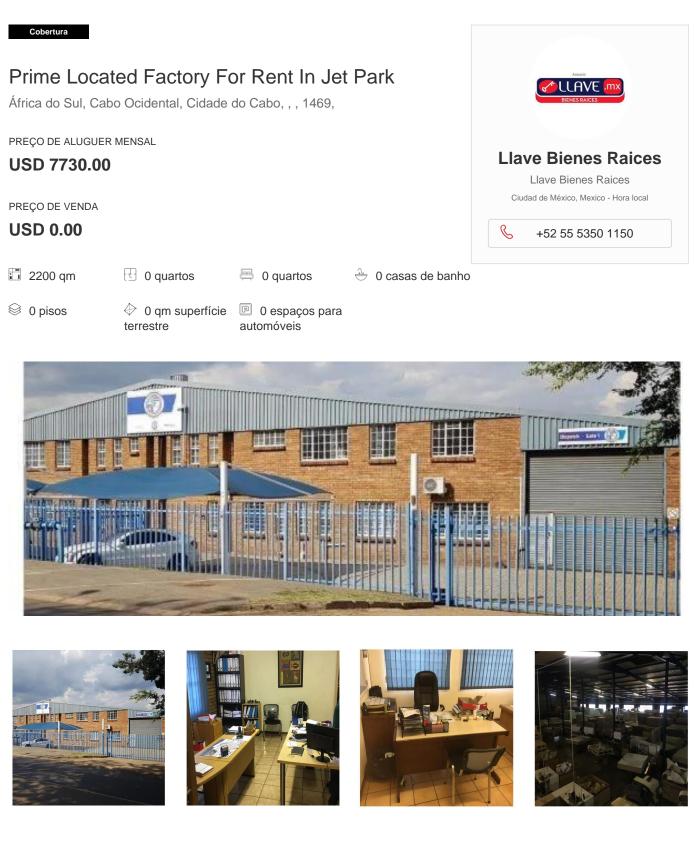

PRIME LOCATED FACTORY WITH GOOD MIS OF OFFICE TO FACTORY SPACE CLOSE TO ALL ARTERIAL ROADS A prime factory with the perfect ratio of office to factory space In a Prime Location, good security, 3 phase 8 offices large yard close to arterial roads 8 m to the eaves air conditioned offices with a reception and changing rooms for factory staff ample parking for trucks and staff vehicles Large Yard Security and cameras and alarmed Good natural light Prime Location for Distribution and manufacturing TWO entrances one on Kelly and the other on adjacent road at the rear of the property