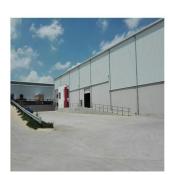

## **USD 0.00**

∅ 0 pisos

🛅 3280 qm 🔠 0 quartos 🚍 0 quartos 🚊 0 casas de banho

LOGISTICS / DISTRIBUTION / FREIGHT FORWARDING DREAM LOCATION Exceptionally Safe and Secure Premises in a Modern Business Park with a GLA OF 3,280 square meters. Warehouse Space of 3,080 square meters, and an Office Component of 200 square meters, as well as a private yard of approximately 3,500 square meters. SALIENT FEATURES: Great Access to the N12, R 21, R 24, and M 1. Close Proximity to OR Tambo International Airport. Height to Eaves of 10 meters. Thirty (30) meter Yard Depth. Two (2) Dock Levelers. Steel Canopy covers Dock Levelers. Seventeen (17) meter Ramp. Three (3) Phase Direct Power From Eskom with 250 amps. Shared Pumps and Tanks - Sprinklers. Mechanical Ventilation System. Standby Generator. Fibre Optic Cabling. Twenty Four (24) Hour Security. Clearvu Fencing and Electric Fence. Double Volume Office Component, with Reception Area, as well as Kitchen and Ablution Facilities. Warehouse Component has separate Ablution Facilities which include Showers. AVAILABLE IMMEDIATELY.