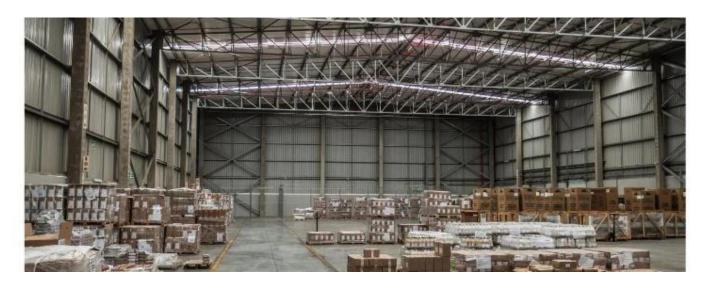

## **USD 0.00**

∅ 0 pisos

🛅 3280 qm 🔠 0 quartos 🚍 0 quartos 🚊 0 casas de banho

LOGISTICS / DISTRIBUTION / FREIGHT FORWARDING DREAM LOCATION Exceptionally Safe and Secure Premises in a Modern Business Park with a GLA OF 3,280 square meters. Warehouse Space of 3,080 square meters, and an Office Component of 200 square meters, as well as a private yard of approximately 3,500 square meters. SALIENT FEATURES: Great Access to the N12, R 21, R 24, and M 1. Close Proximity to OR Tambo International Airport. Height to Eaves of 10 meters. Thirty (30) meter Yard Depth. Two (2) Dock Levelers. Steel Canopy covers Dock Levelers. Seventeen (17) meter Ramp. Three (3) Phase Direct Power From Eskom with 250 amps. Shared Pumps and Tanks - Sprinklers. Mechanical Ventilation System. Standby Generator. Fibre Optic Cabling. Twenty Four (24) Hour Security. Clearvu Fencing and Electric Fence. Double Volume Office Component, with Reception Area, as well as Kitchen and Ablution Facilities. Warehouse Component has separate Ablution Facilities which include Showers. AVAILABLE IMMEDIATELY.