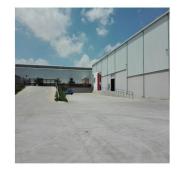

## **USD 0.00**

∅ 0 pisos

🛅 3280 qm 🔠 0 quartos 🚍 0 quartos 🚊 0 casas de banho

LOGISTICS / DISTRIBUTION / FREIGHT FORWARDING DREAM LOCATION Exceptionally Safe and Secure Premises in a Modern Business Park with a GLA OF 3,280 square meters. Warehouse Space of 3,080 square meters, and an Office Component of 200 square meters, as well as a private yard of approximately 3,500 square meters. SALIENT FEATURES: Great Access to the N12, R 21, R 24, and M 1. Close Proximity to OR Tambo International Airport. Height to Eaves of 10 meters. Thirty (30) meter Yard Depth. Two (2) Dock Levelers. Steel Canopy covers Dock Levelers. Seventeen (17) meter Ramp. Three (3) Phase Direct Power From Eskom with 250 amps. Shared Pumps and Tanks - Sprinklers. Mechanical Ventilation System. Standby Generator. Fibre Optic Cabling. Twenty Four (24) Hour Security. Clearvu Fencing and Electric Fence. Double Volume Office Component, with Reception Area, as well as Kitchen and Ablution Facilities. Warehouse Component has separate Ablution Facilities which include Showers. AVAILABLE IMMEDIATELY.