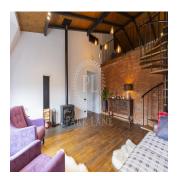

## USD 388000.00

136 gm

3 quartos

2 quartos

1 casas de banho

1 qm superfície terrestre

1 espaços para automóveis

VIP apartments in the historic part of Kiev - for connoisseurs of hidden luxury. The apartment is unique, made conscientiously and with love to the walls of the new home. The height of ceilings is from 4 m in the bedroom and 6 m in the living room, where the second tier is located along the screw staircase and the second one with a room of 36 m2. Large windows, parquet array of oak and fireplace with live fire