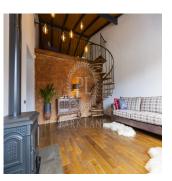

## USD 388000.00

136 gm

3 quartos

2 quartos

1 casas de banho

1 qm superfície terrestre

1 espaços para automóveis

VIP apartments in the historic part of Kiev - for connoisseurs of hidden luxury. The apartment is unique, made conscientiously and with love to the walls of the new home. The height of ceilings is from 4 m in the bedroom and 6 m in the living room, where the second tier is located along the screw staircase and the second one with a room of 36 m2. Large windows, parquet array of oak and fireplace with live fire