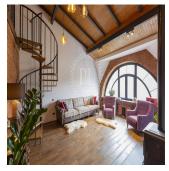

## USD 388000.00

136 gm

3 quartos

2 quartos

1 casas de banho

1 qm superfície terrestre

1 espaços para automóveis

VIP apartments in the historic part of Kiev - for connoisseurs of hidden luxury. The apartment is unique, made conscientiously and with love to the walls of the new home. The height of ceilings is from 4 m in the bedroom and 6 m in the living room, where the second tier is located along the screw staircase and the second one with a room of 36 m2. Large windows, parquet array of oak and fireplace with live fire