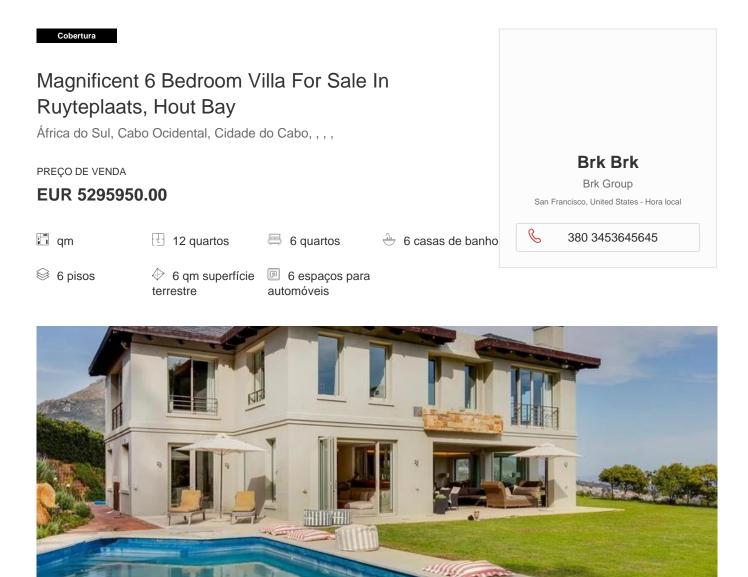

## Property export

Magnificent Villa An elegant graceful villa in one of Cape Towns top security estates. The design has evolved around the natural flow of contemporary African living, with open plan living spaces flowing timelessly to outdoor entertainment areas, embracing the incredible far reaching views across the majestic mountains, valley and sea. Not to be outdone by the charming natural setting, the house is designed around eco friendly ultra-modern concepts, couched in clean lines of glass and stone and wood. The property's contemporary-classic interior design, with walnut finishes and Italian tiles is truly a quintessential sensory experience. Set within the prestige's Ruyteplaats Mountain Estate with its 24 hour security, the property's position painted against this stunning backdrop of classic Cape vistas, sits a truly elegant family home. Designed for both family living and entertainment, this spectacular home would suit the connoisseur who would enjoy all the benefits that this property has to offer. Solar generated underfloor heating throughout, including exterior patios. Water tanks supply mountain water and heating tanks. Remote control:-security, cameras, tvs, music etc. music piped throughout; including garden. Workshop Guest House (1 beds, 1 baths) Staff toilet Staff Accommodation (1 beds, 1 baths) Storage This home is situated on the forested slopes of the 17 ha (42 acres) Ruyteplaats Mountain Estate. The estate is totally enclosed and offers 24 hour security. Surrounded on three sides by 40 000 square meters of natural fauna and flora with direct mountain access