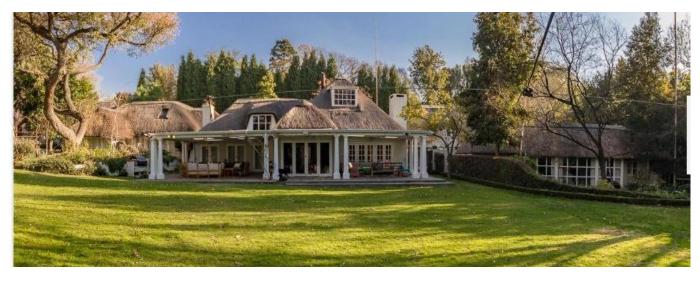

## Property export

COUNTRY RETREAT IN THE HEART OF SANDHURST Large family home well positioned on an acre stand designed to maximize garden views. Enter this warm and inviting home through a light filled high volume entrance hall flanked by mud room and guest toilet. Reception rooms include a large formal lounge, playroom, open plan dining area and TV room leading onto deep verandas with skylights and space to entertain. Gourmet kitchen with high end finishes opens onto enclosed garden with espalier fig trees and pond. Separate scullery and laundry. The bedroom wing presents a large en-suite main bedroom with an office area, walk in closet and gym. A further two large bedrooms, one en-suite and a full family bathroom plus a private guest suite on a mezzanine level with full bathroom. The office area with own entrance provides the ideal work from home opportunity. A pretty garden cottage set under large trees with own entrance offers accommodation for long term guests or teenage pad. Two en-suite housekeepers cottages. Garaging for three cars plus off road parking for 6 cars. Additional features include an integrated Russ sound system, solid oak flooring, well positioned skylights, white aluminum security shutters, under floor heating, heated towel rails, rain water storage tanks, borehole, full irrigation system and generator. Security features include a guard house, internal and external beams, cameras and perimeter security. This beautiful home is set in a lush garden filled with lovely large trees, garden rooms, water features and pool with automated cover. Well positioned for access to private schools.