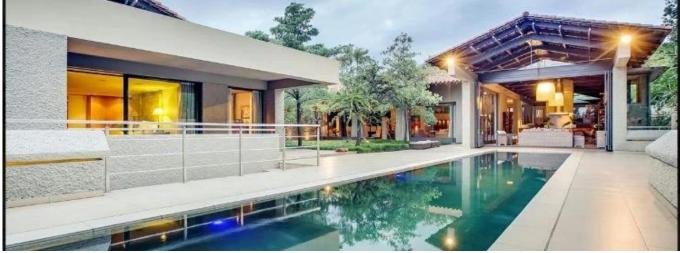

## Property export

An exceptional executive family residence Soar to the heights of elegantly refined living in this jaw-dropping masterpiece in Morningside's most prestigious Estate. Every detail of this stunning four bedroom, 6 bathroom residence, which sprawls over an expansive three levels, has been designed for those who command only the very best, delivering an exclusive lifestyle both inside and out. Each of the four bedrooms are lavish, beautifully appointed and have their own features. the master bedroom is a graceful retreat with a sumptuous ensuite boasting a free-standing bath, indoor double shower as well as private outdoor shower. Gorgeous walk in closet area, lounge and study area with gas fireplace all opening onto private garden. The grand proportions continue to the expansive open-plan living and dining space from where a wall of glass doors open onto a landscaped garden, deck and pool. The informal lounge leads further to an indoor entertainment area with gas braai and extractor, dining and lounge with wood fireplace below high ceilings and exposed steel beams all opening onto a glistening swimming pool Superbly appointed for fine dining and spectacular hosting, the gourmet kitchen is fitted with premium appliances, ceasar stone tops, and high ceilings which leads into the scullery, walk in pantry and cold room. The home also offers a study and studio. The entertainment credentials flow further through to the dedicated private home theatre, a generously proportioned wine cellar and a gym with outside access to let in the fresh air and sunlight. The automatic irrigation system takes all the hassle out of ensuring the landscaped gardens and plant beds are continually nourished. The 3 car garage and separate single 4th garage completes this magnificent home set in one of Morningsides most desirable locales.