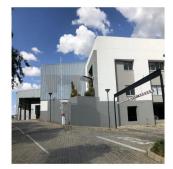

PRIME AAA WAREHOUSE AND OFFICES IN LINBRO PARK Linbro Park with close access to the North and East and South just of the N3 This unit is in the sort after Security Park with many additional operational advantages ideal for logistics and warehousing operations. Warehouse size 3827 sqm Total office size of 1962 sqm The unit has offices with separate receptions if required. The two office units are located in front and back of the warehouse. AAA building with extras: Fully integrated sprinkler system State of the art alarm system Bio Metric control access points 15m to the eaves Natural light panels in the warehouse Controlled air conditioning throughout the building Separate guard house and access control Basement parking and other parking Separate work shop for struck Super link turning available 6 receiving bays Dock levelers Two safes Boardrooms Two kitchens Wheel chair access