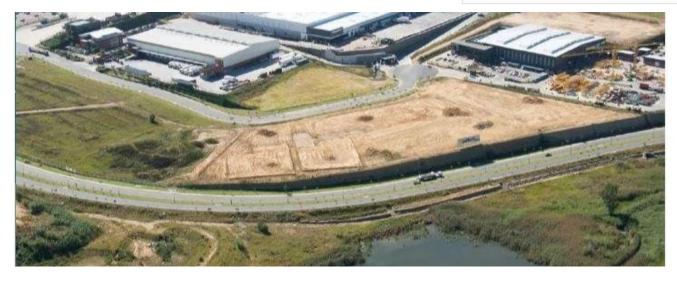

NEW DEVELOPMENT - WATERFALL DISTRIBUTION CAMPUS, MIDRAND Attractive warehousing and distribution/ light industrial site with good exposure to the K101 (Old Pretoria Rd) and Allandale. Total GLA 4 651sqm Warehouse 3 953sqm Office 698sqm Rates & Taxes US\$0.6 Operating Costs US\$0.2/sqm There is an option to rent available Waterfall is a signature mixed-use development located in Gauteng, South Africa's commercial centre. LOCALITY The strategic positioning of this flagship precinct is changing the landscape of Gauteng. Waterfall spans land on both sides of the N1 highway and is defined by excellent accessibility and visibility. Linked by multiple access roads, pedestrian walkways and various modes of public transport, integrated mobility is a reality. SAFETY Everything from 24-hour patrolled security, CCTV cameras and panic buttons every 200 metres to biometric access control and street lighting on back-up power offers peace of mind. SUSTAINABILITY A green philosophy is embedded in a total holistic urban design. Sustainable building practices ensure every step of Waterfall's development is efficient, cost-effective and sustainable. Includes energy and water efficiency and waste management Continuity of utility supply through interruptions of service delivery Includes back-up power for a range of realistic scenarios and water/waste continuity plans VITALITY Designed as a walkable, runnable, bikeable city, Waterfall promotes safe movement and healthy living. Interactive public spaces encourage a sense of community. Easily accessible Multiple access roads Various modes of public transport, including Gautrain with a dedicated Gautrain bus Single taxi trip between Waterfall City and Greater Tembisa, Midrand, Alexandra, Randburg & JHB CBD Blue Chip neighbours who include BMW, Dischem, Digistics, Dimension Data, etc.