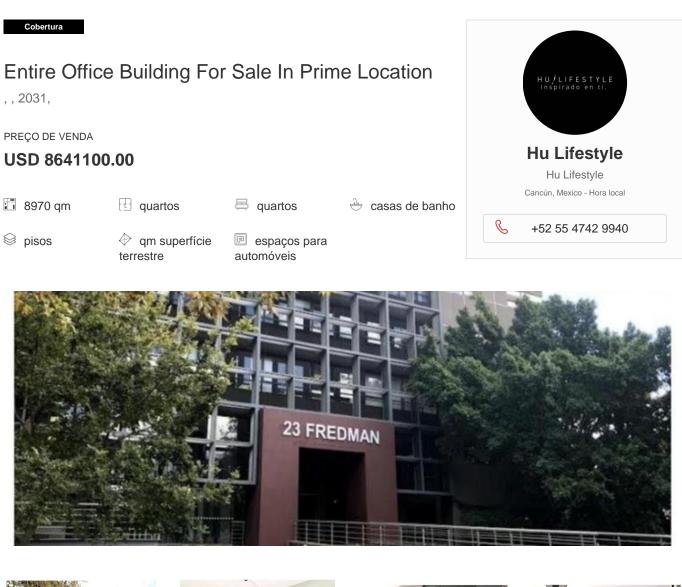

ENTIRE BUILDING FOR SALE Entire building for sale in prime location. This building is strategically located on the corner of Fredman Drive and Sandown Valley Crescent giving optimal exposure and signage/branding opportunity. This building has nine floors, the ground floor comprises of a bright airy double volume reception with a coffee shop opening up onto a sunny outdoor deck area. All of the nine floors are open plan and white boxed ready for fit-out. The basement access is on Sandown Valley Crescent to allow for easy traffic control. The building is easily accessible to pedestrians and is situated close to a Gautrain bus stop and public transport routes. Security has also been considered and all infrastructure is in place.