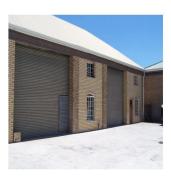

## Prime Industrial Building For Sale In Montague Gardens

África do Sul, KwaZulu-Natal, Umhlanga, , , 7441,

PREÇO DE VENDA

## USD 1899100.00

1975 gm

duartos

quartos

casas de banho

qm superfície

espaços para automóveis terrestre

A PRIME INDUSTRIAL COMPLEX FOR SALE IN MONTAGUE GARDENS A prime commercial and industrial business park for sale in Montague Gardens. The park is ideally situated in Station road facing directly onto Bosmansdam road with excellent exposure and easy access. The property has great highway access onto the N1 and N7. The total Erf of 5400sqm includes 6 X 100sqm mini industrial units, a 1375sqm double storey office building, 1200sqm of yard as well as 40 parking bays. There is an opportunity of 2768sqm of footprint to develop with a bulk factor of 1.5 giving a potential total of 4172sqm.