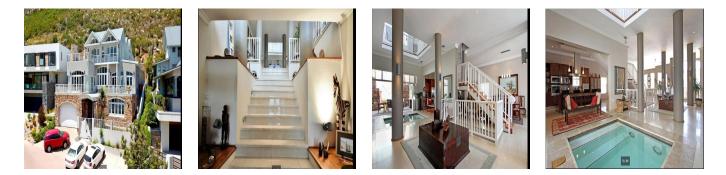

Nantucket Style Villa on the Mountain This home boasts quality and timeless finishes complimenting the easy flow throughout with Mountain Vistas and Valley and Sea Views. Ideal for a large family that enjoys space to come together as well as providing ample personal spaces throughout this expansive home. Excellent for Shorter Term Rentals and very popular. There is a small cottage by the main entrance for easy and private access which includes one bedroom and bathroom, kitchen and lounge area which opens up to its very own balcony. The upper level consists of 3 bedrooms en suite, main has a walk in closet and balcony. The second level has a TV lounge, 2 guest bedrooms, bathroom and patio leading out from the back of the property to a pool and indigenous garden. Downstairs you will find an open plan kitchen with breakfast bar counter, Separate scullery and laundry area, dining and reception rooms are open plan, garden, small indoor pool. Vaulted ceilings and large balconies accentuate the sunny disposition of the home which must be seen to be appreciated to its full - we might even show you the well stocked 20 seater Wine Cellar. Type of Property: House Street Address: 17 Hugo Avenue, Hillcrest Erf Size: 1188 m<sup>2</sup> Floor Area: 650 m<sup>2</sup>