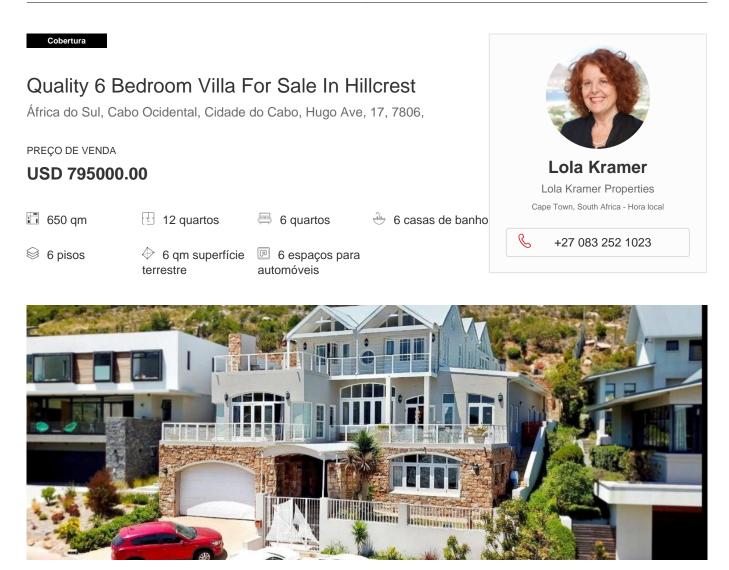

Nantucket Style Villa on the Mountain This home boasts quality and timeless finishes complimenting the easy flow throughout with Mountain Vistas and Valley and Sea Views. Ideal for a large family that enjoys space to come together as well as providing ample personal spaces throughout this expansive home. Excellent for Shorter Term Rentals and very popular. There is a small cottage by the main entrance for easy and private access which includes one bedroom and bathroom, kitchen and lounge area which opens up to its very own balcony. The upper level consists of 3 bedrooms en suite, main has a walk in closet and balcony. The second level has a TV lounge, 2 guest bedrooms, bathroom and patio leading out from the back of the property to a pool and indigenous garden. Downstairs you will find an open plan kitchen with breakfast bar counter, Separate scullery and laundry area, dining and reception rooms are open plan, garden, small indoor pool. Vaulted ceilings and large balconies accentuate the sunny disposition of the home which must be seen to be appreciated to its full - we might even show you the well stocked 20 seater Wine Cellar. Type of Property: House Street Address: 17 Hugo Avenue, Hillcrest Erf Size: 1188 m<sup>2</sup> Floor Area: 650 m<sup>2</sup>