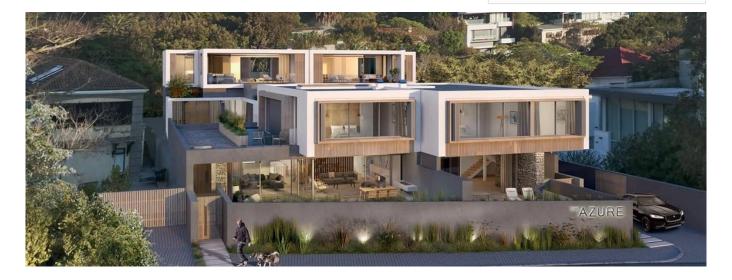

## The Azure

, , 8005,

🗓 qm

quartos

quartos

pisos

qm superfície terrestre

espaços para automóveis

e casas de banho

The four residences are works of contemporary architecture, integrated into their surroundings through the use of natural materials and simple primal forms. As homes in one of the country's prime seaside locations, they are designed to combine simplicity and sophistication, relaxation and urbanity. With a strong flow between the inside and outside, the homes are connected to magnificent views on all sides. At the heart of each building is a green space – either a water-wise garden or courtyard – that continues nature's presence into the interior of each residence.

Dispon?vel Em: 02.05.2019

Ch?o: 4 Pavimentos: Ano De Constru??o: Espa?os Para

> 2017 Autom?veis: 4

Ano De Constru??o: 2017

Tipo: Escritório

Nestled between Lion's Head, The Twelve Apostles and Camps Bay Beach, The Azure offers a sophisticated and relaxed lifestyle with contemporary yet timeless design. Four landmark residences in the heart of Camps Bay Village, just 150m from the beach.