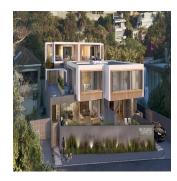

## The Azure

, , 8005,

🗓 qm

quartos

quartos

pisos

qm superfície terrestre

espaços para automóveis

e casas de banho

The four residences are works of contemporary architecture, integrated into their surroundings through the use of natural materials and simple primal forms. As homes in one of the country's prime seaside locations, they are designed to combine simplicity and sophistication, relaxation and urbanity. With a strong flow between the inside and outside, the homes are connected to magnificent views on all sides. At the heart of each building is a green space – either a water-wise garden or courtyard – that continues nature's presence into the interior of each residence.

Dispon?vel Em: 02.05.2019

Ch?o: 4 Pavimentos: Ano De Constru??o: Espa?os Para

> 2017 Autom?veis: 4

Ano De Constru??o: 2017

Tipo: Escritório

Nestled between Lion's Head, The Twelve Apostles and Camps Bay Beach, The Azure offers a sophisticated and relaxed lifestyle with contemporary yet timeless design. Four landmark residences in the heart of Camps Bay Village, just 150m from the beach.