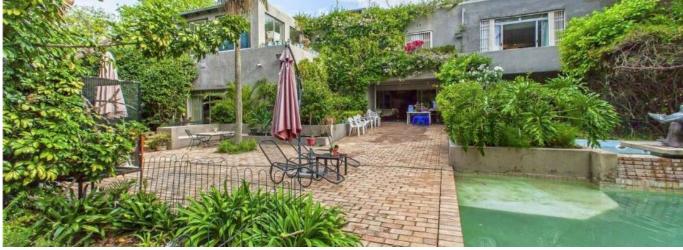

## Generated On: Thu, 21 Nov 2024 21:17:18 +0000

When you walk through the front door, you'll be welcomed by utter splendor as you enter a large entrance hall with a fountain to greet you and your visitors. Before entering the magnificent, generously proportioned lounge (which leads out through open glass doors onto a covered patio with built-in braai and pizza oven, overlooking a stunning garden and pool), you will pass through a large atrium in the center of the home, planted with exotic plants reaching up to the second floor and almost touching the beautiful, domed skylight which floods this part of the home with sparkl A separate dining area on the other side of the atrium has glass doors that open into a tiny courtyard with a Koi pond. A lovely-sized family room leads to a jacuzzi and a separate bathroom with a steam room and shower in this portion of the house.

- Great position in Illovo
- Quiet road
- Safe & secure
- Established garden
- North facing
- Skylights
- Large rooms throughout
- Water feature
- Koi pond
- Pool
- Double garage
- 3 Staff accommodations
- 900 square metres under roof
- Built-in braai & pizza oven.