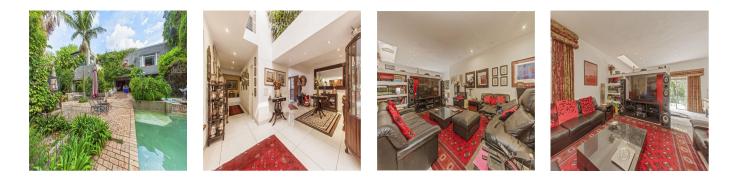

## Generated On: Thu, 21 Nov 2024 21:17:18 +0000

When you walk through the front door, you'll be welcomed by utter splendor as you enter a large entrance hall with a fountain to greet you and your visitors. Before entering the magnificent, generously proportioned lounge (which leads out through open glass doors onto a covered patio with built-in braai and pizza oven, overlooking a stunning garden and pool), you will pass through a large atrium in the center of the home, planted with exotic plants reaching up to the second floor and almost touching the beautiful, domed skylight which floods this part of the home with sparkl A separate dining area on the other side of the atrium has glass doors that open into a tiny courtyard with a Koi pond. A lovely-sized family room leads to a jacuzzi and a separate bathroom with a steam room and shower in this portion of the house.

The kitchen is spacious and classically designed, with plenty of cabinetry and marble countertops. A huge scullery off the kitchen gives plenty of room for all your gadgets.

There are four bedrooms on the second floor. The main bedroom is luxurious, complete with a balcony, walk-in closets, and a big en-suite bathroom. The remaining three bedrooms are spacious, with two of them being en-suite with walk-in closets and private balconies. The fourth bedroom, which has its own bathroom, is located off the billiard room and bar area.