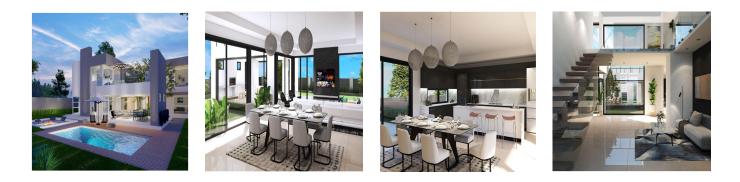

Creating an abundance of natural light throughout the home

Family Living in a Secure Environment at Its Very Best

Changes to the design permitted to ensure you get exactly what you want

Main Area: Double volume entrance Open Plan: Kitchen Dining room Family/TV Room Formal Lounge Study / Guest 5th Bedroom Guest Bathroom Enclosed entertainment area with stacker doors and built-in braai

Options: Pool with wooden decking Pizza oven Boma Firepit Double garage Off street parking

Upper Level: 3 Bedrooms en-suite Built-in cupboards, main with walk-in dressing room Pyjama Lounge Study Staff Accommodation is linked to the upper level via a double door for a 4th bedroom en-suite. Also, it has its own separate staircase with a private entrance for staff.

Option: wood decking for the balcony above the entertainment area. Lower-Level Option Cinema room and / or a wine cellar

Features: Alarm system with internal & external beams Electric Fence for the complex CCTV x 3 with Off-site monitoring by CAP Bosch Appliances