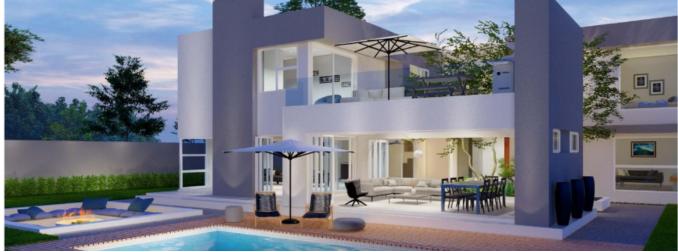

3 Cluster Bespoke Green Developments in the heart of Birdhaven. Inclusive of Solar inverter system & Borehole water filtration System Stand size of 971sqm

Underroof coverage from 360sqm upwards

Exquisitely designed, Modern, Open-plan, Double Volume

Creating an abundance of natural light throughout the home

Family Living in a Secure Environment at Its Very Best

Changes to the design permitted to ensure you get exactly what you want

Main Area: Double volume entrance Open Plan: Kitchen Dining room Family/TV Room Formal Lounge Study / Guest 5th Bedroom Guest Bathroom Enclosed entertainment area with stacker doors and built-in braai

Options: Pool with wooden decking Pizza oven Boma Firepit Double garage Off street parking

Upper Level: 3 Bedrooms en-suite Built-in cupboards, main with walk-in dressing room Pyjama Lounge Study Staff Accommodation is linked to the upper level via a double door for a 4th bedroom en-suite. Also, it has its own separate staircase with a private entrance for staff.