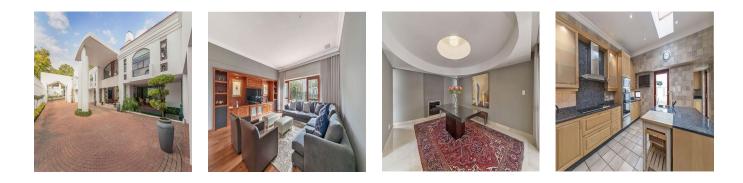

This house is stunning. Floor Size 807sqm Land Size 975sqm Levies +- R4500 per month Enter into a double-volume entrance with a downstairs guest loo. Doors lead from the double garage into the house. Upstairs leads to the formal carpeted lounge with a gas fireplace. Spacious indoor/outdoor patio with secure shutter doors, gas braai and a built-in Weber braai. The patio overlooks the pool and garden area with doors leading to a private park. Formal dining room with beautiful light fitting and skylight. TV lounge with doors leading to garden. Built-in bar with feature glass cabinets and sink. A spiral staircase leads downstairs to a wine cellar plus a billiards/storeroom overlooking a small patio with a koi pond. Spacious kitchen with gas & electric hob, double oven, central island with prep bowl. Separate scullery and back staircase leading to the driveway. Main bedroom with private lounge/study with gas fireplace, a beautifully appointed bedroom with doors leading out to the garden. Separate shower, spa bath, double vanity, heated towel rail, separate loo and bidet, walk-in dressing room. 2nd Bedroom, carpeted, ceiling fan, separate en-suite shower with separate loo and doors leading to garden. 3rd Bedroom, carpeted, aircon and ceiling fan with an en-suite bathroom with bath, loo and basin. Staff accommodation includes a bedroom with an en-suite bathroom with bath, loo and basin. Separate laundry. Features: Black pool Water features Skylights Fireplaces Piped music 24 HR guards 14Kva inverter with 5 batteries Direct Access to the complex large common area with a fish pond 16 Units in Complex 4 Garages **RENT-TO-BUY OPTION** Dispon?vel Em: 30.11.2023