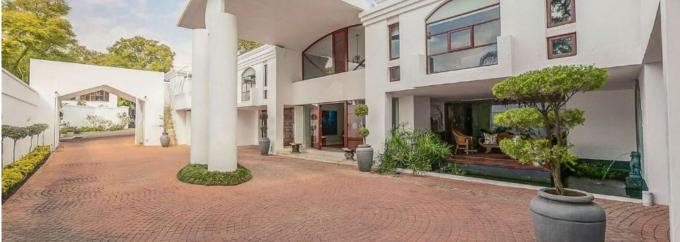

This house is stunning. Floor Size 807sqm Land Size 975sqm Levies +- R4500 per month Enter into a double-volume entrance with a downstairs guest loo. Doors lead from the double garage into the house. Upstairs leads to the formal carpeted lounge with a gas fireplace. Spacious indoor/outdoor patio with secure shutter doors, gas braai and a built-in Weber braai. The patio overlooks the pool and garden area with doors leading to a private park. Formal dining room with beautiful light fitting and skylight. TV lounge with doors leading to garden. Built-in bar with feature glass cabinets and sink. A spiral staircase leads downstairs to a wine cellar plus a billiards/storeroom overlooking a small patio with a koi pond. Spacious kitchen with gas & electric hob, double oven, central island with prep bowl. Separate scullery and back staircase leading to the driveway. Main bedroom with private lounge/study with gas fireplace, a beautifully appointed bedroom with doors leading out to the garden. Separate shower, spa bath, double vanity, heated towel rail, separate loo and bidet, walk-in dressing room. 2nd Bedroom, carpeted, ceiling fan, separate en-suite shower with separate loo and doors leading to garden. 3rd Bedroom, carpeted, aircon and ceiling fan with an en-suite bathroom with bath, loo and basin. Staff accommodation includes a bedroom with an en-suite bathroom with bath, loo and basin. Separate laundry. Features: Black pool Water features Skylights Fireplaces Piped music 24 HR guards 14Kva inverter with 5 batteries Direct Access to the complex large common area with a fish pond 16 Units in Complex 4 Garages **RENT-TO-BUY OPTION** Dispon?vel Em: 30.11.2023