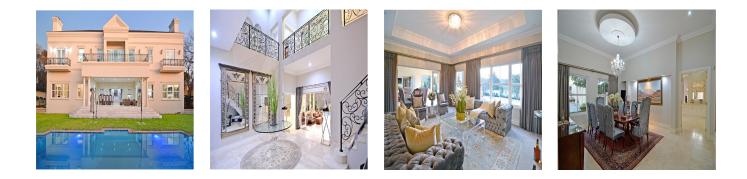

## Property export

Situated in Bryanston East on a highly sought-after gated access road, this beautiful young Georgian mansion is sure to impress.

There is a guard house at the entrance, and a large motor court with nine garages is accessible via the driveway. A grand marble staircase and a double-volume entryway lead to six roomy reception areas that open up to a covered terrace for the entertainers.

The terrace faces the pool and an acre of well-established vegetation. Five more double bedrooms with gorgeous baths in addition to the spacious main bedroom with an en suite bathroom. The large social gourmet kitchen is the center of the house. There's a scullery in another catering kitchen.

Additional features include a fitted gentleman's study, PJ lounge, gym, and custom wine cellar. Two staff rooms.

Accommodation: Double volume entrance 5 Double size bedrooms / 6 indulgent bathrooms Double luxury staff accommodation 6 Receptions Bespoke wine cellar Gourmet social kitchen 2nd Catering kitchen/scullery Gentleman's study with a private entrance 2nd Study PJ lounge Features: 9 Garages Feature pool Sweeping marble staircase Dedicated Guard house Within an access-controlled avenue Dispon?vel Em: 28.11.2023 Ch?o: 4 Pavimentos: Ano De Constru??o: Espa?os Para Ano De Constru??o: 2017 Tipo: Escritório 2017 Autom?veis: 4 4