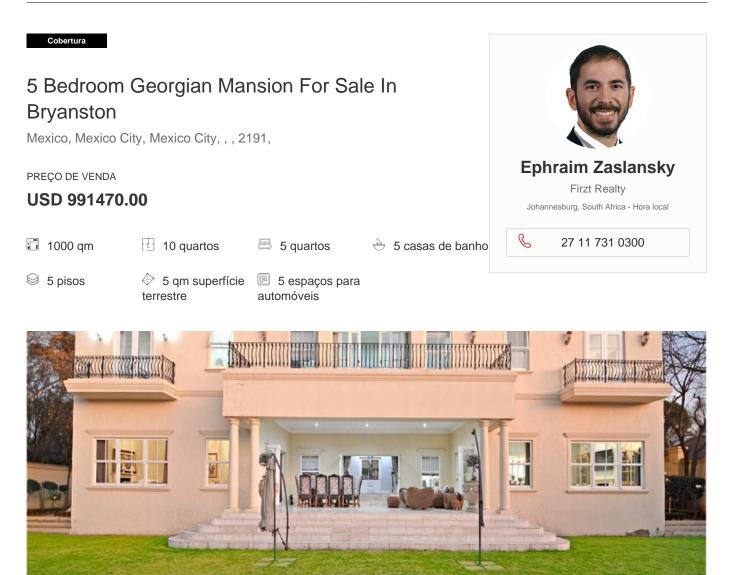

## Property export

Situated in Bryanston East on a highly sought-after gated access road, this beautiful young Georgian mansion is sure to impress.

There is a guard house at the entrance, and a large motor court with nine garages is accessible via the driveway. A grand marble staircase and a double-volume entryway lead to six roomy reception areas that open up to a covered terrace for the entertainers.

The terrace faces the pool and an acre of well-established vegetation. Five more double bedrooms with gorgeous baths in addition to the spacious main bedroom with an en suite bathroom. The large social gourmet kitchen is the center of the house. There's a scullery in another catering kitchen.

Additional features include a fitted gentleman's study, PJ lounge, gym, and custom wine cellar. Two staff rooms.

Accommodation: Double volume entrance 5 Double size bedrooms / 6 indulgent bathrooms Double luxury staff accommodation 6 Receptions Bespoke wine cellar Gourmet social kitchen 2nd Catering kitchen/scullery Gentleman's study with a private entrance 2nd Study PJ lounge Features: 9 Garages Feature pool Sweeping marble staircase Dedicated Guard house Within an access-controlled avenue Dispon?vel Em: 28.11.2023 Ch?o: 4 Pavimentos: Ano De Constru??o: Espa?os Para Ano De Constru??o: 2017 Tipo: Escritório 2017 Autom?veis: 4 4