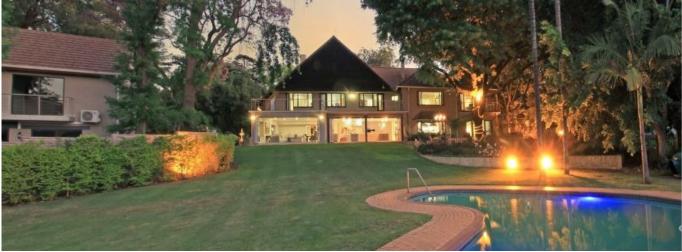

## Property export

Magnificent Spacious Home with a Penthouse Cottage featuring a lift and surrounded by a panoramic garden, set in a secure tranquil housing estate. Recently modernized, the contemporary design ensures easy living, and entertainment offering open-plan living at its best. Downstairs guest wing. Upstairs spacious bedrooms, plus a penthouse cottage, for a total of seven bedrooms. Open-plan kitchen with integrated appliances, plus a back kitchen. Patios overlook rolling lawns and a sparkling pool. Five garages, double staff accommodation. Close to St Stithians, Sandton Clinic and Bryanston Country Club. Features: Renovated and ready to move in Flexible options to make it your own. Quiet and tranquil Private Entertainers dream Rolling lawns Pool house equipped with sauna, steam room, guest cloakroom and gym Borehole Backup power (10% municipal, 90% solar) Solar hot water with gas booster Secure housing estate Great location, close to Bryanston Country Club, Sandton Clinic and St Stithians Accommodation: Main home with massive reception spaces and open-plan modern kitchen with integrated fridges, large island opening outdoors with ample seating areas under trees, awnings and the patio at the pool house. Spacious back kitchen, a must-have for serious entertainers. Cold room Scullery and laundry Downstairs guest suite Upstairs are 4 spacious bedrooms including a luxury main suite with a study or gym. Pool house with patio, cloakroom, sauna, and steam house Outdoor patio next to the water features Separate cottage with lift and open-plan upstairs and downstairs receptions and kitchen with open rafters and fans, engineered wooden floors, and a private opening rooftop terrace. Kitchen equipped with gas. Separate entrance to one en-suite bedroom via outside stairs Two bedrooms sharing a bathroom 5-vehicle garage and store room Access from the garage to either the main house or the lift leading to the upstairs cottage. Double staff suite with bathroom and full kitchen Back kitchen Walk-In fridge Scullery Laundry Super spacious reception Guest cloakroom Downstairs guest wing full bath and shower The main entrance with a wooden floor and a staircase leads to the upstairs accommodation. 2nd En-suite bedroom with full bathroom 3rd En-suite bedroom 4th Main en-suite suite opening to a balcony, and an adjacent study, private lounge or gym