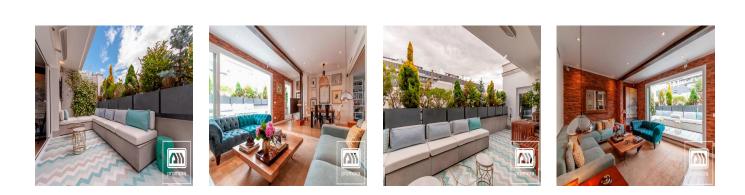

Promora is selling an updated 231 m2 penthouse in the Barrio de Salamanca-Castellana area. It features a terrace, two patios, a concierge, and two garage spaces. A spectacular penthouse in a classic building in the heart of the Barrio de Salamanca. The flat has a floor area of 231 m2. This home is located on the top floor (penthouse) of a classic building. It has been fully renovated using luxury quality materials and has the following layout: - Entrance hall. - A spacious living/dining room with access to a large terrace through two large French windows. - An open kitchen equipped with high-end electrical appliances. - The master bedroom has an en suite bathroom, a dressing area, and access to the main terrace and to a patio. - Another two bedrooms share a third bathroom. - A bedroom and bathroom for the staff. This is a very bright property that also features a large terrace that can be added to the living room, as well as two small patios that are currently being used as a play area for children, making this a lively and very bright home. The property also includes two garage spaces. Characteristics Zone:Barrio de SalamancaType of housing:PenthouseFloor area:231 m<sup>2</sup>Plot:State:Perfect stateBedrooms:3Bathrooms:2Service bedrooms:1Service bathrooms:1Toilets:0Kitchen:UnfurnishedEmissions certificate:In proccessPower consumption certificate:In proccess