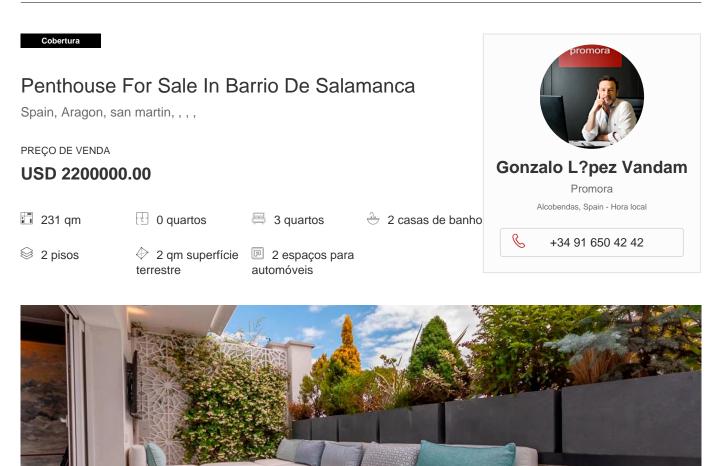

Promora is selling an updated 231 m2 penthouse in the Barrio de Salamanca-Castellana area. It features a terrace, two patios, a concierge, and two garage spaces. A spectacular penthouse in a classic building in the heart of the Barrio de Salamanca. The flat has a floor area of 231 m2. This home is located on the top floor (penthouse) of a classic building. It has been fully renovated using luxury quality materials and has the following layout: - Entrance hall. - A spacious living/dining room with access to a large terrace through two large French windows. - An open kitchen equipped with high-end electrical appliances. - The master bedroom has an en suite bathroom, a dressing area, and access to the main terrace and to a patio. - Another two bedrooms share a third bathroom. - A bedroom and bathroom for the staff. This is a very bright property that also features a large terrace that can be added to the living room, as well as two small patios that are currently being used as a play area for children, making this a lively and very bright home. The property also includes two garage spaces. Characteristics Zone:Barrio de SalamancaType of housing:PenthouseFloor area:231 m<sup>2</sup>Plot:State:Perfect stateBedrooms:3Bathrooms:2Service bedrooms:1Service bathrooms:1Toilets:0Kitchen:UnfurnishedEmissions certificate:In proccessPower consumption certificate:In proccess