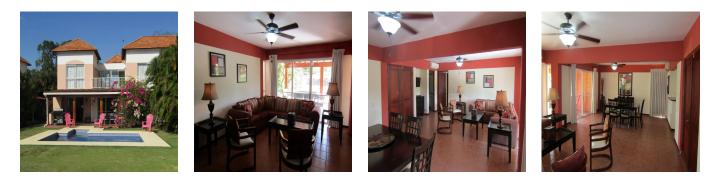

## Property export

The townhouse is 184.85 m2 on a lot of 834.21 m2 (8,977 sq. ft). The lot is about 54.32 m (178.2 ft) deep by 15.30 m (50.2 ft) wide, making it larger than many in the community. There is an in-ground swimming pool, built in 2016. Cool off and relax after a round of golf or whenever you want. Across the street at the front of the townhouse there is a beautiful park with many trees and a series of cascading ponds. There is a fenced children's playground adjacent to the open park area. There are no buildings across the street to obstruct your view or enjoyment of the park setting. This is a quiet area without the commotion of the areas at the beach front. The lot backs onto the professional tee of the 18th hole of the Mantarraya Golf Course, with views of the other three tee boxes and part of the fairway. There is no concern with golf balls coming onto the property, causing personal injury or property damage. The townhouse has two stories, with three bedrooms and 3.5 bathrooms. The second floor has two hotel style bedrooms with separate keyed entrances. Each room has two queen size beds, a dresser, mirror, end tables, table with two chairs, a flat screen TV, air conditioner and a three piece ensuite bathroom. Vaulted ceilings have fans and lights. One room has a private balcony. A large open terrace area between these bedrooms provides a place for relaxation, and a panoramic view of the eighteenth hole of the golf course. The ground floor suite has a large master bedroom with a king size bed and a 3 piece ensuite bathroom, living room / dining room, kitchen and a 2 piece bathroom. A stackable washer and dryer are conveniently located next to the kitchen. The master bedroom has patio doors that open to the tiled patio. Two sets of patio doors in the living room and dining room open onto a beautiful covered patio with a decorative tiled floor. The patio was built to exceed local building standards and has ceiling fans and lights as well as a table with six comfortable chairs. A floor to ceiling lockable storage facility is built into one end of the patio area. A tiled work surface is attached to the storage area. A dining table with six chairs, flat screen TV, new L-shaped couch and other furniture adorn the dining room and living room areas. A BBQ linked to the house gas line adds to the enjoyment of the patio and the outdoor living space. A Weber charcoal BBQ is also included. Included in the monthly maintenance fees are: water, gas, daily garbage collection, lawn maintenance and watering, 24 hour security service, Beach club membership