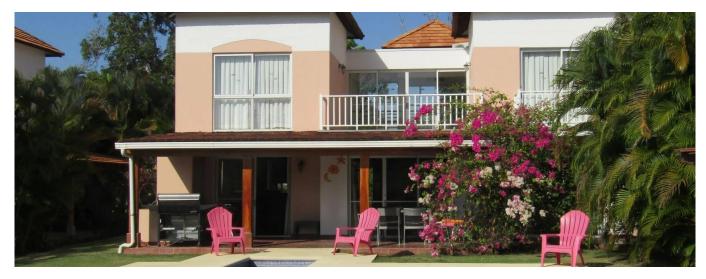

## Property export

The townhouse is 184.85 m2 on a lot of 834.21 m2 (8,977 sq. ft). The lot is about 54.32 m (178.2 ft) deep by 15.30 m (50.2 ft) wide, making it larger than many in the community. There is an in-ground swimming pool, built in 2016. Cool off and relax after a round of golf or whenever you want. Across the street at the front of the townhouse there is a beautiful park with many trees and a series of cascading ponds. There is a fenced children's playground adjacent to the open park area. There are no buildings across the street to obstruct your view or enjoyment of the park setting. This is a quiet area without the commotion of the areas at the beach front. The lot backs onto the professional tee of the 18th hole of the Mantarraya Golf Course, with views of the other three tee boxes and part of the fairway. There is no concern with golf balls coming onto the property, causing personal injury or property damage. The townhouse has two stories, with three bedrooms and 3.5 bathrooms. The second floor has two hotel style bedrooms with separate keyed entrances. Each room has two queen size beds, a dresser, mirror, end tables, table with two chairs, a flat screen TV, air conditioner and a three piece ensuite bathroom. Vaulted ceilings have fans and lights. One room has a private balcony. A large open terrace area between these bedrooms provides a place for relaxation, and a panoramic view of the eighteenth hole of the golf course. The ground floor suite has a large master bedroom with a king size bed and a 3 piece ensuite bathroom, living room / dining room, kitchen and a 2 piece bathroom. A stackable washer and dryer are conveniently located next to the kitchen. The master bedroom has patio doors that open to the tiled patio. Two sets of patio doors in the living room and dining room open onto a beautiful covered patio with a decorative tiled floor. The patio was built to exceed local building standards and has ceiling fans and lights as well as a table with six comfortable chairs. A floor to ceiling lockable storage facility is built into one end of the patio area. A tiled work surface is attached to the storage area. A dining table with six chairs, flat screen TV, new L-shaped couch and other furniture adorn the dining room and living room areas. A BBQ linked to the house gas line adds to the enjoyment of the patio and the outdoor living space. A Weber charcoal BBQ is also included. Included in the monthly maintenance fees are: water, gas, daily garbage collection, lawn maintenance and watering, 24 hour security service, Beach club membership