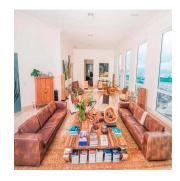

For sale or rent this prestigious 920m2 Penthouse located in the prestigious Belvedere Park Building in the heart of Coco del Mar, considered one of the most outstanding areas in Panama City becoming the best place to live. In addition to having amenities for the enjoyment of their daily lives. The main entrance has a height of 12 meters, Double height foyer, Double height room, 360° view of the sea and the city, 50 m in front of the sea, Family Room, Recreation room with bar, billiards, home cinema, Linn Surround System, 2 elevators with private access card, 225m2 of open terrace, Full body double glazed windows made in Germany