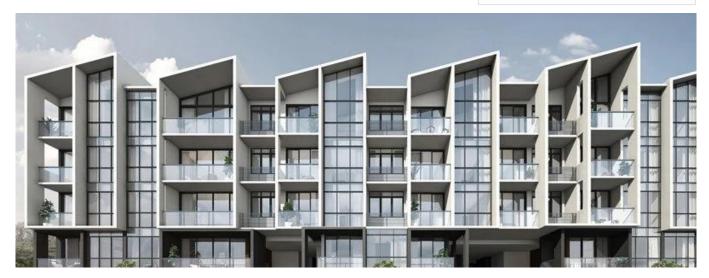

The Essence is essentially sandwiched between Lower Seletar Reservoir on the east and Seletar Reservoir on the west. With wide open spaces in every direction like the Central Catchment Natural Reserve, Sembawang Country Club, Lower Peirce Reservoir, it is no wonder that nature is the theme of this project. This development is situated between Thong Bee and Hung Kuo Road and it is in a private enclave of landed properties with no high-rise buildings. This Essence is a low density 2-block, 5-storey, 84-unit luxury condominium where each unit having its own car park. The design layout starts from one bedroom and one study (1B+S) from 538 sqft to three-bedroom premium at 1679 sqft.