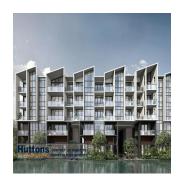

The Essence is essentially sandwiched between Lower Seletar Reservoir on the east and Seletar Reservoir on the west. With wide open spaces in every direction like the Central Catchment Natural Reserve, Sembawang Country Club, Lower Peirce Reservoir, it is no wonder that nature is the theme of this project. This development is situated between Thong Bee and Hung Kuo Road and it is in a private enclave of landed properties with no high-rise buildings. This Essence is a low density 2-block, 5-storey, 84-unit luxury condominium where each unit having its own car park. The design layout starts from one bedroom and one study (1B+S) from 538 sqft to three-bedroom premium at 1679 sqft.