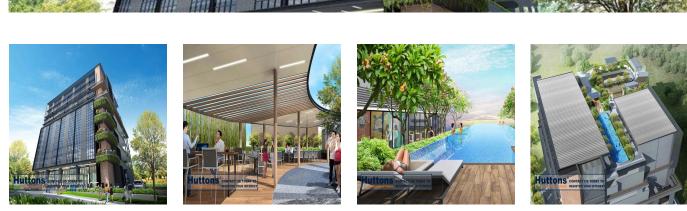

😂 0 pisos

O qft superfície terrestre

0 espaços para automóveis

INSPACE is built around 5 uniquely designed unit layouts that work towards maximizing flexibility in your business set up. The space inside can easily configured to suit the needs of your business. INSPACE is a rare investment opportunity — a prime and centrally-located strata-titled freehold B1 space. Complete with recreational facilities and social amenities, it is a space designed to cater for the new wave of businesses. Its modern, timeless architecture captures the spaciousness that the 84 units provide. 24 New Industrial Road is set to be your next inspiring business address. Amenities 24 Hours Security BBQ (Area / Pavilion) Lap Pool Pavilion Pool Deck Spa Land Size: 1.431ac (0.579ha) Built-Up Size: 2,454sqft (228sqm) Completion Year: 2022