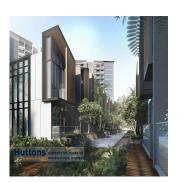

## New Luxury Residential Apartments In Affinity

Hong Kong, Hong Kong Island, Central, Serangoon North Ave 1, , 554336,

100 gm

6 quartos

4 quartos

2 casas de banho

♦ 2 qm superfície 2 espaços para terrestre

automóveis

A great living experience awaits at 10 - 64 Serangoon North Avenue 1, where a new luxury residential complex called Affinity at Serangoon is being built. This will be made up of 7 blocks of 14 storey apartments, 2 blocks of 3 storey strata landed houses and 1 block of 2 storey strata landed houses. This project is designed by DP Architects Pte Ltd and it is being developed by Oxley Serangoon Pte Ltd. The total site area of this project is 27,583 sq m and it is expected to be completed in 2024 (TOP). There will be 1052 units, with the smallest being a 1-bedroom apartment with an area of 474 sq ft and the largest a strata landed 5 bedroom apartment of 2357 sq ft. Listed below are some of the features that make Affinity so attractive. Completion Year: 2024