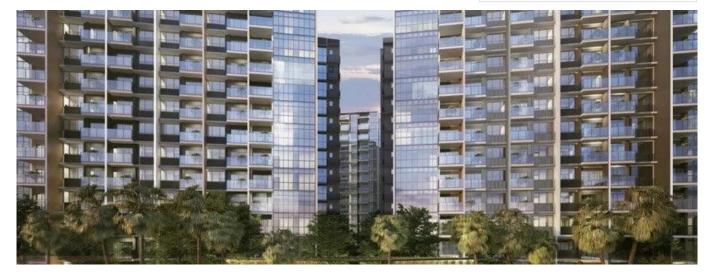

## New Luxury Residential Apartments In Affinity

Hong Kong, Hong Kong Island, Central, Serangoon North Ave 1, , 554336,

100 gm

6 quartos

4 quartos

2 casas de banho

♦ 2 qm superfície 2 espaços para terrestre

automóveis

A great living experience awaits at 10 - 64 Serangoon North Avenue 1, where a new luxury residential complex called Affinity at Serangoon is being built. This will be made up of 7 blocks of 14 storey apartments, 2 blocks of 3 storey strata landed houses and 1 block of 2 storey strata landed houses. This project is designed by DP Architects Pte Ltd and it is being developed by Oxley Serangoon Pte Ltd. The total site area of this project is 27,583 sq m and it is expected to be completed in 2024 (TOP). There will be 1052 units, with the smallest being a 1-bedroom apartment with an area of 474 sq ft and the largest a strata landed 5 bedroom apartment of 2357 sq ft. Listed below are some of the features that make Affinity so attractive. Completion Year: 2024