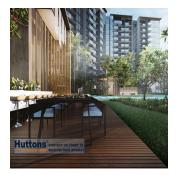

## Cobertura

## New Luxury Residential Apartments In Affinity

Hong Kong, Hong Kong Island, Central, Serangoon North Ave 1, , 554336,

100 gm

6 quartos

4 quartos

2 casas de banho

♦ 2 qm superfície 2 espaços para terrestre

automóveis













A great living experience awaits at 10 - 64 Serangoon North Avenue 1, where a new luxury residential complex called Affinity at Serangoon is being built. This will be made up of 7 blocks of 14 storey apartments, 2 blocks of 3 storey strata landed houses and 1 block of 2 storey strata landed houses. This project is designed by DP Architects Pte Ltd and it is being developed by Oxley Serangoon Pte Ltd. The total site area of this project is 27,583 sq m and it is expected to be completed in 2024 (TOP). There will be 1052 units, with the smallest being a 1-bedroom apartment with an area of 474 sq ft and the largest a strata landed 5 bedroom apartment of 2357 sq ft. Listed below are some of the features that make Affinity so attractive. Completion Year: 2024

Dispon?vel Em: 09.08.2019

Ch