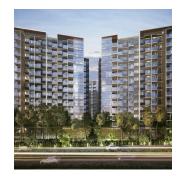

## New Luxury Residential Apartments In Affinity

Hong Kong, Hong Kong Island, Central, Serangoon North Ave 1, , 554336,

100 gm

6 quartos

4 quartos

2 casas de banho

♦ 2 qm superfície 2 espaços para terrestre

automóveis

A great living experience awaits at 10 - 64 Serangoon North Avenue 1, where a new luxury residential complex called Affinity at Serangoon is being built. This will be made up of 7 blocks of 14 storey apartments, 2 blocks of 3 storey strata landed houses and 1 block of 2 storey strata landed houses. This project is designed by DP Architects Pte Ltd and it is being developed by Oxley Serangoon Pte Ltd. The total site area of this project is 27,583 sq m and it is expected to be completed in 2024 (TOP). There will be 1052 units, with the smallest being a 1-bedroom apartment with an area of 474 sq ft and the largest a strata landed 5 bedroom apartment of 2357 sq ft. Listed below are some of the features that make Affinity so attractive. Completion Year: 2024