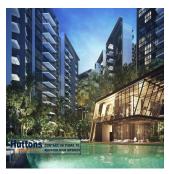

## Cobertura

## New Luxury Residential Apartments In Affinity

Hong Kong, Hong Kong Island, Central, Serangoon North Ave 1, , 554336,

100 gm

6 quartos

4 quartos

2 casas de banho

♦ 2 qm superfície 2 espaços para terrestre

automóveis













A great living experience awaits at 10 - 64 Serangoon North Avenue 1, where a new luxury residential complex called Affinity at Serangoon is being built. This will be made up of 7 blocks of 14 storey apartments, 2 blocks of 3 storey strata landed houses and 1 block of 2 storey strata landed houses. This project is designed by DP Architects Pte Ltd and it is being developed by Oxley Serangoon Pte Ltd. The total site area of this project is 27,583 sq m and it is expected to be completed in 2024 (TOP). There will be 1052 units, with the smallest being a 1-bedroom apartment with an area of 474 sq ft and the largest a strata landed 5 bedroom apartment of 2357 sq ft. Listed below are some of the features that make Affinity so attractive. Completion Year: 2024

Dispon?vel Em: 09.08.2019

Ch?o