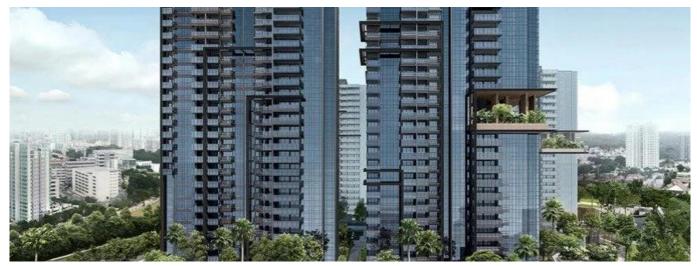

Inspired by the edgy lifestyle of Singapore, a new residential complex called JadeScape is being developed at Shunfu Road in District 20. This project when completed will boast of fully furnished apartments tailored to the highest standard. The development is by the renowned Qingjian Realty. It will have seven residential blocks of 21 to 23 stories. The total size of the project is 36,985.70 sq m with a GFA of 103,559.96 sq m. There will be 1,206 luxury apartments ranging from a single bedroom to five bedroom apartments and two penthouses in each block. JadeScape will give its residents an opportunity to experience the serenity of nature without losing touch with modern city life. Some important features of this project are: Designed by the renowned award winning Architect Paul Noritaka Tange, Tange Associates. Located in the centre of the city with easy access to four MRT lines; Circle Line, North-South Line, Thomson East Coast Line and the proposed Cross Island line. A stone throw away from the MacRitchie Reservoir Park and Bishan-Ang Mo Kio Park. Cutting edge smart home features to provide residents with a secure and comfortable living experience. Wide range of options including 1,2,3,4,5 bedrooms or a penthouse In the close vicinity of several renowned schools. Great potential for rental yield thanks to its location and features. Completion Year: 2023 Address 2,4,6,8,10,12,16 Shunfu Road, Singapore 570311