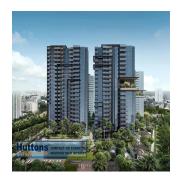

Inspired by the edgy lifestyle of Singapore, a new residential complex called JadeScape is being developed at Shunfu Road in District 20. This project when completed will boast of fully furnished apartments tailored to the highest standard. The development is by the renowned Qingjian Realty. It will have seven residential blocks of 21 to 23 stories. The total size of the project is 36,985.70 sq m with a GFA of 103,559.96 sq m. There will be 1,206 luxury apartments ranging from a single bedroom to five bedroom apartments and two penthouses in each block. JadeScape will give its residents an opportunity to experience the serenity of nature without losing touch with modern city life. Some important features of this project are: Designed by the renowned award winning Architect Paul Noritaka Tange, Tange Associates. Located in the centre of the city with easy access to four MRT lines; Circle Line, North-South Line, Thomson East Coast Line and the proposed Cross Island line. A stone throw away from the MacRitchie Reservoir Park and Bishan-Ang Mo Kio Park. Cutting edge smart home features to provide residents with a secure and comfortable living experience. Wide range of options including 1,2,3,4,5 bedrooms or a penthouse In the close vicinity of several renowned schools. Great potential for rental yield thanks to its location and features. Completion Year: 2023 Address 2,4,6,8,10,12,16 Shunfu Road, Singapore 570311