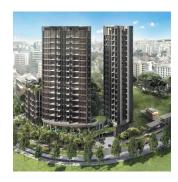

## USD 1373100.00

7 quartos 1200 qft

3 espaços para

4 quartos

3 qft superfície terrestre automóveis

Nestled in the heart of Mattar road, The Antares lights up the tranquil neighbourhood with its contemporary and timeless architectural designs. Comprising of four blocks of a total of 265 apartments ranging from 1- to 4-bedroom apartments, it offers respite for those looking to disconnect from the daily hustle and bustle of city life. At the same time, it is able to satisfy the needs and desires of modern urbanites with its close proximity to the city centre. Like a true alpha star, it simply shines. expected date of completion: 2025