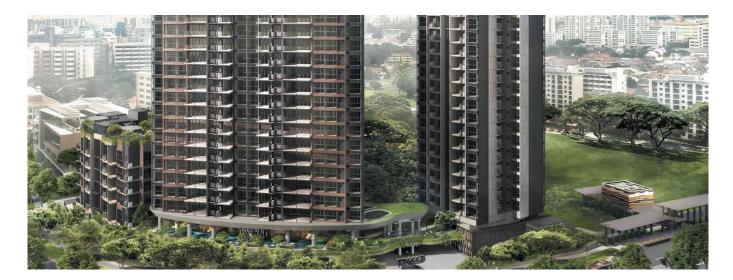

## USD 1373100.00

7 quartos 1200 qft

3 espaços para

4 quartos

3 qft superfície terrestre automóveis

Nestled in the heart of Mattar road, The Antares lights up the tranquil neighbourhood with its contemporary and timeless architectural designs. Comprising of four blocks of a total of 265 apartments ranging from 1- to 4-bedroom apartments, it offers respite for those looking to disconnect from the daily hustle and bustle of city life. At the same time, it is able to satisfy the needs and desires of modern urbanites with its close proximity to the city centre. Like a true alpha star, it simply shines. expected date of completion: 2025