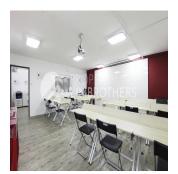

We have a Rare, Freehold B1 Industrial Factory for Sale. The entire property measures 2,357sqft and includes a mezzanine floor that is convenient for business owners to house BOTH an office and a factory operation under one roof. Ceiling height is approximately 5.47m and is currently fully fitted. Ground floor features 1 office, a classroom and toilet while the Mezzanine office size is approximately: 10m x 8.2m and consists of 2 office rooms and a toilet. It's great for your own use or investment and is currently tenanted till December 2019. Maintenance fees are only \$1300 per qtr and features amenities like BBQ pits, a swimming pool and gym within the development itself, allowing you better work-life balance. Interested? Contact us for a viewing today!