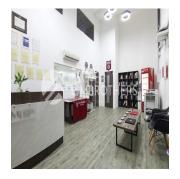

We have a Rare, Freehold B1 Industrial Factory for Sale. The entire property measures 2,357sqft and includes a mezzanine floor that is convenient for business owners to house BOTH an office and a factory operation under one roof. Ceiling height is approximately 5.47m and is currently fully fitted. Ground floor features 1 office, a classroom and toilet while the Mezzanine office size is approximately: 10m x 8.2m and consists of 2 office rooms and a toilet. It's great for your own use or investment and is currently tenanted till December 2019. Maintenance fees are only \$1300 per qtr and features amenities like BBQ pits, a swimming pool and gym within the development itself, allowing you better work-life balance. Interested? Contact us for a viewing today!