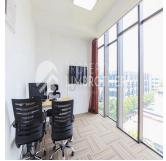

We have a Rare, Freehold B1 Industrial Factory for Sale. The entire property measures 2,357sqft and includes a mezzanine floor that is convenient for business owners to house BOTH an office and a factory operation under one roof. Ceiling height is approximately 5.47m and is currently fully fitted. Ground floor features 1 office, a classroom and toilet while the Mezzanine office size is approximately: 10m x 8.2m and consists of 2 office rooms and a toilet. It's great for your own use or investment and is currently tenanted till December 2019. Maintenance fees are only \$1300 per qtr and features amenities like BBQ pits, a swimming pool and gym within the development itself, allowing you better work-life balance. Interested? Contact us for a viewing today!