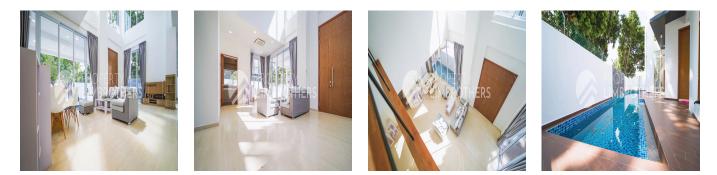

### USD 4247800.00

🗓 3323 qft

12 quartos

📇 5 quartos

😂 7 pisos

7 qft superfície
7 espaços para automóveis

Enjoy living in the light and breeze of the East with this prime 3-storey semi-detached house located on Woo Mon Chew Road - a quaint street nestled in Siglap. This spacious property has a built-up space of 6077sqft facing the North-Northeast, and has 5 bedrooms and 7 baths. The living room features a high ceiling measuring at 6.85m from floor to ceiling and an air-well ensuring natural sunlight reaches all level of the house, giving your home a beautiful glow and great ventilation. You get a private pool on the side of the house, ready for you to unwind in whenever you need to. Adding to the essence and life of this beautiful home, you can find a pond feature in front of the living area. The master bedoom on level 2 comes with a large balcony and a bathtub in the bathroom. Fret not, the 3 en-suite bedrooms on level 3 includes their very own private balcony as well. On the attic level, the bedroom also has a bathroom, with a bathtub that comes with a jetpool feature. With a host of amenities within reach, life in this house is a dream. Getting to the city is within 10 to 15-minute drive, and reowned schools such as Victoria Junior College, Tao Nan School and Temasek Junior College are within the vicinity. Shopping malls such as Parkway Parade and Bedok Mall are also easily accessible.