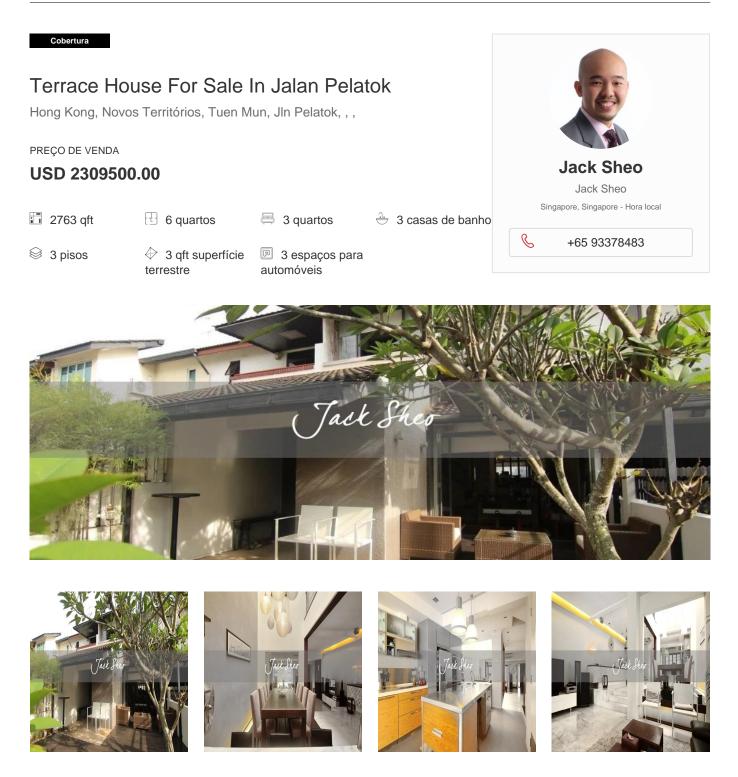

This is a beautifully renovated 2.5 storey inter terrace house located along Jalan Pelatok for sale. This area is also known as East View Garden. The unique selling points of this house. Under URA's landed housing plan, this area is zoned for 3 storeys mixed landed. That means this house can add on another storey (need to seek approval) if you ever need more space. There is UNTAPPED BONUS FLOOR AREA for whoever buys. This Jalan Pelatok house is just off the main road. This makes it easily accessible yet away from the traffic (noise) along the main Upper Changi Road. The main door (from inside looking out) has a south orientation. The house gets to enjoy natural breeze. The Upper Changi MRT station (downtown line) is only about 500m away. The Jalan Pelatok playground is just nearby. The land plot at this Jalan Pelaktok is squarish and regular. The house features an air well which lets natural light into the house. Unlike most inter terraces, this house is not dark at all. And yes, this is freehold land. Do not miss the sale of this beautiful inter-terrace. Come take a look and see for yourself.