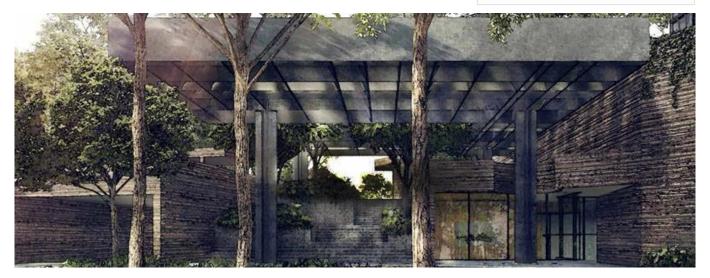

A rare new project in this mature prime district, Martin Modern combines thoughtful modern design and unrivalled accessibility with the privileges of cosmopolitan living at its doorstep, coddled within a lush and spacious botanical park. Martin Modern has devoted 80% of its land area to be artfully developed into a unique botanical garden and arboretum of native flora, forming an enchanting natural park that will embrace the two-tower development. TOP: 30th June 2022 No of Blocks: Two blocks of 30 storey with roof garden No of Units: 450 units Max. GFA: 44,620.80sqm (480,300.80sqft) No. of Towers / Storeys 2 towers of 30-storey Building Height: North Tower 30 storey , South Tower 30 storey No. of Lifts: 3 + 2 private lifts per tower No. of Car Park Lots: 450 + 4 handicap lots Showflat Types: 2+Study (Type B4S, 872 sqft) 3-Bedroom (Type C4, 1421 sqft) 4-Bedroom Premium (Type D2 (PL), 1798 sqft)