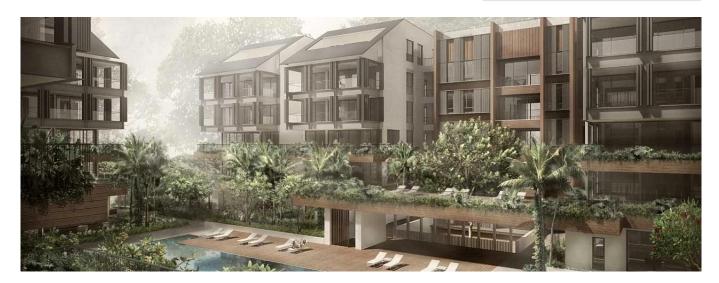

## 55 Residential Apartment Development In The Nassim

Hong Kong, Novos Territórios, Baía Clearwater, Nassim Hill, 18, 258485,

11386 gm

0 quartos

0 quartos

0 casas de banho

∅ pisos

♦ 0 qm superfície terrestre

0 espaços para automóveis

The Nassim is a 55 unit residential development located at 18 Nassim Hill, District 10, Singapore, developed by reputable developer Nassim Hill Realty Pte Ltd. The nearest MRT station is the upcoming Orchard Boulevard MRT station which is 0.45km away. As for schools, it is within 2km of the following primary schools. WHY INVEST IN THE NASSIM? FREEHOLD. The Nassim is a short drive to Ion Orchard and Tanglin Mall. It is also not far from several schools such as Overseas Family School, ISS International School. and Raffles Girls Secondary School. The Nassim is accessible via Nassim Hill and Tanglin Road. The nearest train stations such as Orchard Boulevard MRT (TE13) Thomson-East Coast Line Due 2021, Napier MRT (TE12) Thomson-East Coast Line Due 2021