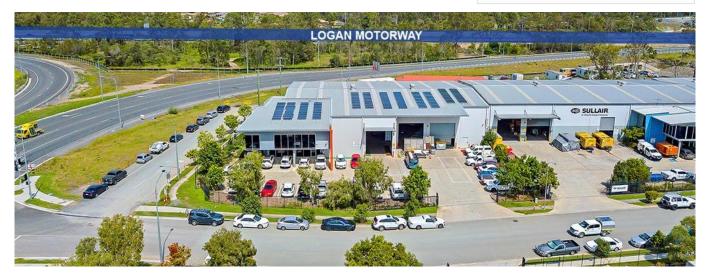

0 espaços para automóveis

Corwells Commercial Property are pleased to offer for sale, 2-6 Prospect Place, Berrinba. The property features: - 1,623sqm warehouse/office - 2,981sqm parcel of land - Located just off the recently upgraded Logan Motorway - Brand new 3 year lease with options with well established local business - Current nett rent of \$185,000.00 plus GST - Bonus 30kw solar system in place - First time on the market in 10 years - Present all offers - Contact Exclusive Agent to arrange an inspection Berrinba is an exciting new commercial and industrial precinct located 20kms south of the Brisbane Central Business District. Conveniently positioned on the Logan Motorway this location provides good access in all directions.

Berrinba sits between Browns Plains and Logan Central, both of which have established business centres and there is a large labour supply in the area.

Dispon?vel Em: 17.07.2019

Ch?o: 4 Pavimentos: Ano De Constru??o: Espa?os Para